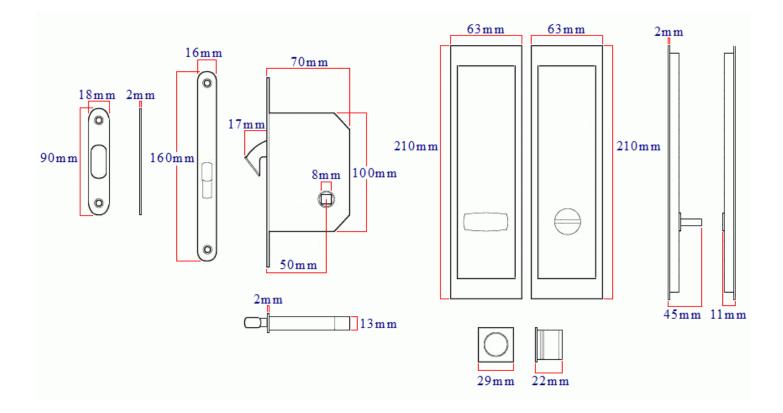

## **Product Images**

- Matt black large rectangular shape flush fitting handles with bathroom turn and release and hook lock for sliding pocket doors.
- Measuring 210mm x 63mm this bathroom lock set is ideal for oversize and tall sliding doors.
- Ideal for use on sliding bathroom and toilet doors.
- Complete kit includes.
  - 1x 70mm Deep sliding door bathroom hook lock
  - $\circ~$  1x set of 210mm x 63mm flush fitting handles with snib turn and emergency release
  - 1x Edge pull handle to help pull the sliding door out of the wall cavity (pocket).
- The thumb-turn is fitted to the inside of the sliding door which allows the door to be locked and unlocked.
- The release part of the lock is fitted on the outside of the sliding door and allows the door to be unlocked in an emergency by using a coin of screw driver.
- Suitable for use on doors between 35mm to 45mm thick.

## Dimensions

- Lock Case 70mm deep (50mm backset) mortice hook lock.
- Turn & Release 210mm x 63mm x 11mm depth.
- Edge Pull 29mm x 29mm x 22mm depth.
- To Suit Door Thickness 35mm to 45mm thick.

×

43096.1 - Large Rectangular Shape Inset Style Flush Fitting Handles & Bathroom Hook Lock Set With Turn & Release For Sliding Pocket Doors 210mm x 63mm - Matt Black