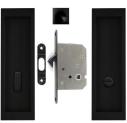

## Large Rectangular Shape Inset Style Flush Fitting Handles & Bathroom Hook Lock Set With Turn & Release For Sliding Pocket Doors 210mm x 63mm - Matt Black

## **Product Images**

- Matt black large rectangular shape flush fitting handles with bathroom turn and release and hook lock for sliding pocket doors.
- Measuring 210mm x 63mm this bathroom lock set is ideal for oversize and tall sliding doors.
- Ideal for use on sliding bathroom and toilet doors.
- Complete kit includes.
  - 1x 70mm Deep sliding door bathroom hook lock
  - $\circ~$  1x set of 210mm x 63mm flush fitting handles with snib turn and emergency release
  - 1x Edge pull handle to help pull the sliding door out of the wall cavity (pocket).
- The thumb-turn is fitted to the inside of the sliding door which allows the door to be locked and unlocked.
- The release part of the lock is fitted on the outside of the sliding door and allows the door to be unlocked in an emergency by using a coin of screw driver.
- Suitable for use on doors between 35mm to 45mm thick.