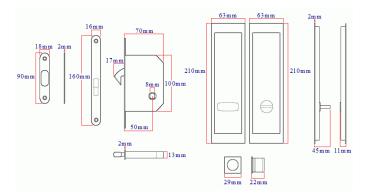

## **Product Images**

- Matt black large rectangular shape flush fitting handles with bathroom turn and release and hook lock for sliding pocket doors.
- Measuring 210mm x 63mm this bathroom lock set is ideal for oversize and tall sliding doors.
- Ideal for use on sliding bathroom and toilet doors.
- Complete kit includes.
  - 1x 70mm Deep sliding door bathroom hook lock
  - $\circ~$  1x set of 210mm x 63mm flush fitting handles with snib turn and emergency release
  - 1x Edge pull handle to help pull the sliding door out of the wall cavity (pocket).
- The thumb-turn is fitted to the inside of the sliding door which allows the door to be locked and unlocked.
- The release part of the lock is fitted on the outside of the sliding door and allows the door to be unlocked in an emergency by using a coin of screw driver.
- Suitable for use on doors between 35mm to 45mm thick.

## Dimensions

- Lock Case 70mm deep (50mm backset) mortice hook lock.
- Turn & Release 210mm x 63mm x 11mm depth.
- Edge Pull 29mm x 29mm x 22mm depth.
- To Suit Door Thickness 35mm to 45mm thick.

×

43096.1 - Large Rectangular Shape Inset Style Flush Fitting Handles & Bathroom Hook Lock Set With Turn & Release For Sliding Pocket Doors 210mm x 63mm - Matt Black