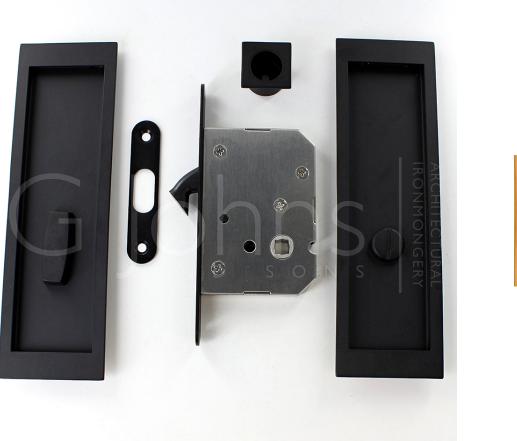

## Large Rectangular Shape Inset Style Flush Fitting Handles & Bathroom Hook Lock Set With Turn & Release For Sliding Pocket Doors 210mm x 63mm - Matt Black

## **Product Images**

- Matt black large rectangular shape flush fitting handles with bathroom turn and release and hook lock for sliding pocket doors.
- Measuring 210mm x 63mm this bathroom lock set is ideal for oversize and tall sliding doors.
- Ideal for use on sliding bathroom and toilet doors.
- Complete kit includes.
  - 1x 70mm Deep sliding door bathroom hook lock
  - $\circ~$  1x set of 210mm x 63mm flush fitting handles with snib turn and emergency release
  - 1x Edge pull handle to help pull the sliding door out of the wall cavity (pocket).
- The thumb-turn is fitted to the inside of the sliding door which allows the door to be locked and unlocked.
- The release part of the lock is fitted on the outside of the sliding door and allows the door to be unlocked in an emergency by using a coin of screw driver.
- Suitable for use on doors between 35mm to 45mm thick.

## Dimensions

- Lock Case 70mm deep (50mm backset) mortice hook lock.
- Turn & Release 210mm x 63mm x 11mm depth.
- Edge Pull 29mm x 29mm x 22mm depth.
- To Suit Door Thickness 35mm to 45mm thick.

×

43096.1 - Large Rectangular Shape Inset Style Flush Fitting Handles & Bathroom Hook Lock Set With Turn & Release For Sliding Pocket Doors 210mm x 63mm - Matt Black