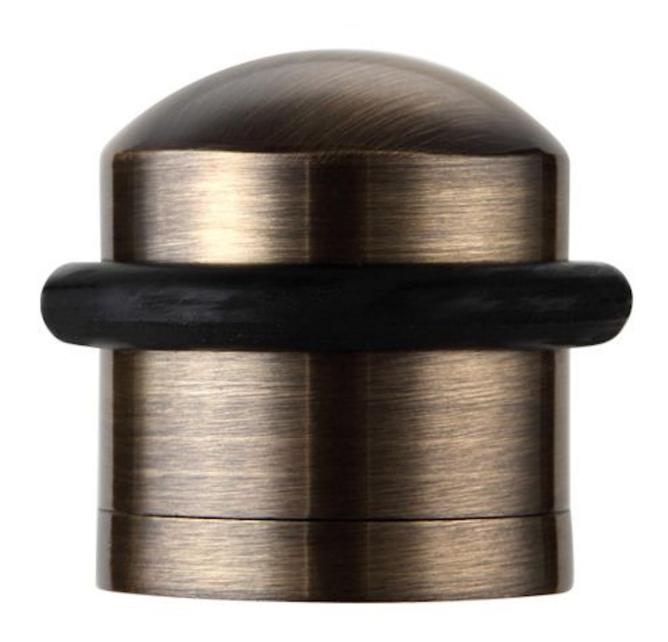

#### Floor Mounted Door Stop - 32mm Diameter - Antique Brass

#### **Product Images**

#### **Description**

- Floor mounted door stop
- Two part design allows for concealed fixing
- Plain head with black rubber ring
- Designed to stop doors from hitting a wall when opened too far