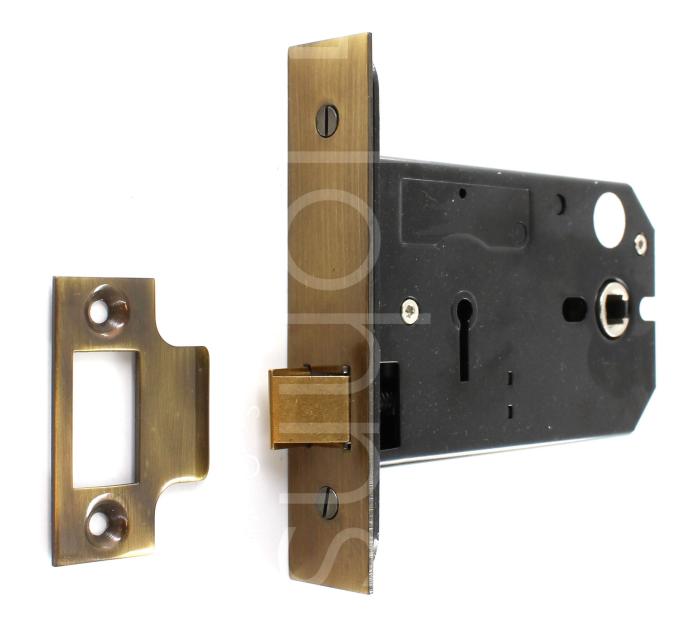

#### Horizontal Mortice Latch - Deep Case For Use With Door Knobs - Antique Brass

#### Description

- Horizontal mortice latch.
- Supplied with Florentine bronze (antique brass finish) forend and strike plates.
- Architectural quality.
- Large style lock case 127mm (5 inches) or 152mm (6 inches) deep.
- Traditional horizontal style is ideal for mortice knobs as it places the knobs far away from the door frame.
- For use on doors that require door handles but do not need to be locked (latched only).
- Horizontal latches were a traditional lock often found in period properties.
- Bolt through lock (38mm bolt holes) to suit bolt together handles and mortice knobs.

## **Unit Of Sale**

• Each - (1 x latch case supplied with forend and strike plate).