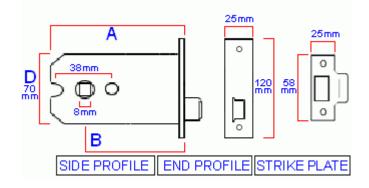

### Dimensions

- 43420.1 127mm (5 inch)
- 43420.2 152mm (6 inch)

|                                                 | 43420.1      | 43420.2      | Dimension On Diagram |
|-------------------------------------------------|--------------|--------------|----------------------|
| Overall Case Depth                              | 127mm        | 152mm        | A                    |
| Backset (Distance To Centre Of Spindle<br>Hole) | 101mm        | 127mm        | В                    |
| Case Height                                     | 70mm         | 70mm         | N/A                  |
| Forend - Height x Width                         | 120mm x 25mm | 120mm x 25mm | N/A                  |
| Strike Plate - Height x Width                   | 58mm x 25mm  | 58mm x 25mm  | N/A                  |