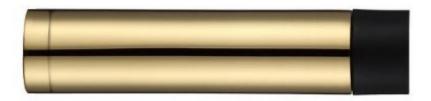

### **Description**

- Wall mounted door stop and black rubber bumper
- Concealed fixing
- Designed to stop doors from hitting a wall when opened too far

## **Finish Details**

Polished Brass

### Size Information

- Two sizes available
- 75mm Projection
- 116mm Projection

## **Fixings**

• Concealed fixing with a wood fixing screws