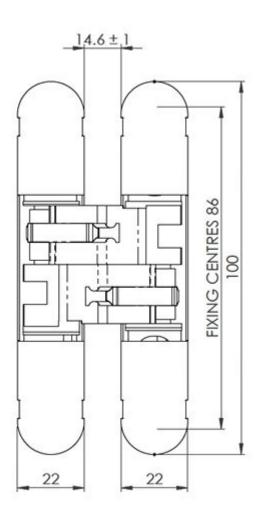

#### Dimensions

• 100mm height x 22mm width x 18mm depth,

• 3D Adjustable

• +/- 3mm Side

- +/- 3mm Height
- +/- 1.5mm Compression

Installation & Adjustment Videos