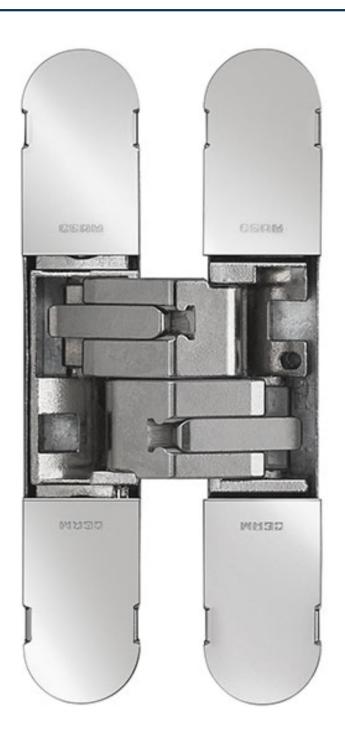

## **Product Images**

- Polished nickel concealed hinge.
- Ideal for use with flush doors, where an invisible or hidden door look is required.
  - Cover caps hide the adjustment and fixing screws for an a minimalist look.
    - Totally recessed making the gap between door and frame very small.

• Easy to install and maintain

- 3D adjustable design (door can be adjusted vertically, horizontally and laterally).
- Opening angle up to 180 (when used with architrave free door frames).
- Max door weight with 2 x hinges fitted 25kg
- Max door weight with 3 x hinges fitted (hinges fitted top,middle and bottom) 30kg
- Max door weight with 3 x hinges fitted (hinges fitted 2 x top,and 1 x bottom) 40kg