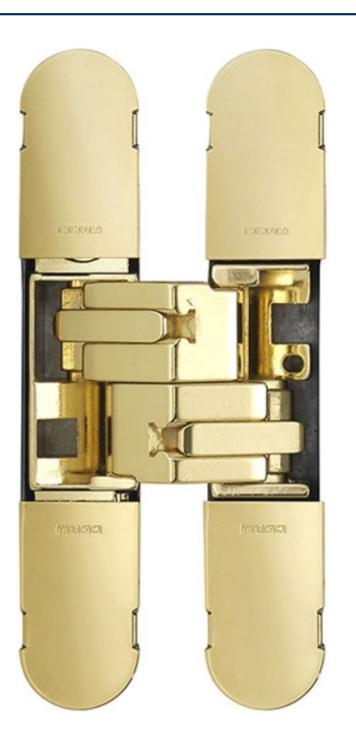

## **Product Images**

- Polished brass plated concealed hinge.
- Ideal for use with flush doors, where an invisible or hidden door look is required.
  - Cover caps hide the adjustment and fixing screws for an a minimalist look.
    - Totally recessed making the gap between door and frame very small.

• Easy to install and maintain

- 3D adjustable design (door can be adjusted vertically, horizontally and laterally).
- Opening angle up to 180 (when used with architrave free door frames).
- Max door weight with 2 x hinges fitted 25kg
- Max door weight with 3 x hinges fitted (hinges fitted top,middle and bottom) 30kg
- Max door weight with 3 x hinges fitted (hinges fitted 2 x top,and 1 x bottom) 40kg

#### Finish

• Polished brass plated.