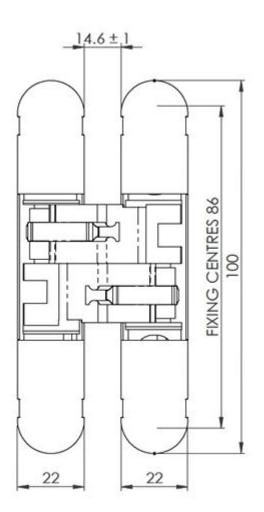

#### Dimensions

• 100mm height x 22mm width x 18mm depth,

• 3D Adjustable

• +/- 3mm Side

- +/- 3mm Height
- +/- 1.5mm Compression