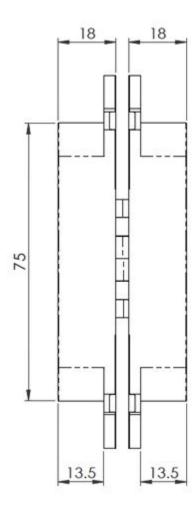

#### Dimensions

• 100mm height x 22mm width x 18mm depth,

• 3D Adjustable

• +/- 3mm Side

- +/- 3mm Height
- +/- 1.5mm Compression