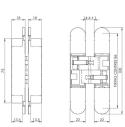

#### **Dimensions**

• 100mm height x 22mm width x 18mm depth,

- 3D Adjustable
- +/- 3mm Side

- +/- 3mm Height
- +/- 1.5mm Compression