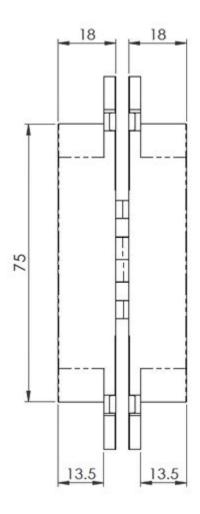

#### **Dimensions**

• 100mm height x 22mm width x 18mm depth,

- 3D Adjustable
- +/- 3mm Side

- +/- 3mm Height
- +/- 1.5mm Compression