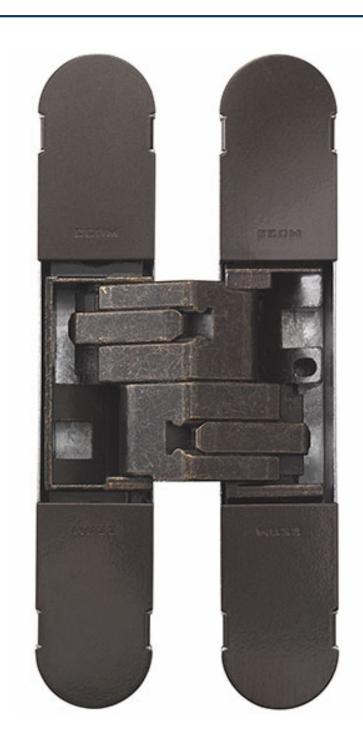

### **Description**

- Dark bronze finish concealed door hinge.
- Ideal for use with flush doors, where an invisible or hidden door look is required.
  - Cover caps hide the adjustment and fixing screws for an a minimalist look.
    - Totally recessed making the gap between door and frame very small.
      - Easy to install and maintain
- 3D adjustable design (door can be adjusted vertically, horizontally and laterally).
- Opening angle up to 180 (when used with architrave free door frames).
- Max door weight with 2 x hinges fitted 25kg
- Max door weight with 3 x hinges fitted (hinges fitted top, middle and bottom) 30kg
- Max door weight with 3 x hinges fitted (hinges fitted 2 x top,and 1 x bottom) 40kg

#### **Finish**

• Dark bronze.