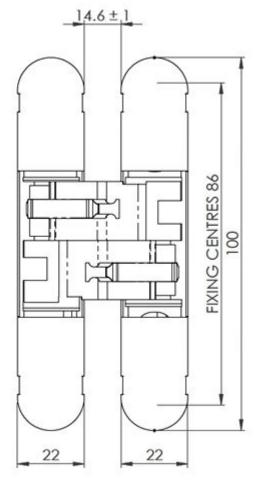

#### **Dimensions**

• 100mm height x 22mm width x 18mm depth,

- 3D Adjustable
- +/- 3mm Side

- +/- 3mm Height
- +/- 1.5mm Compression