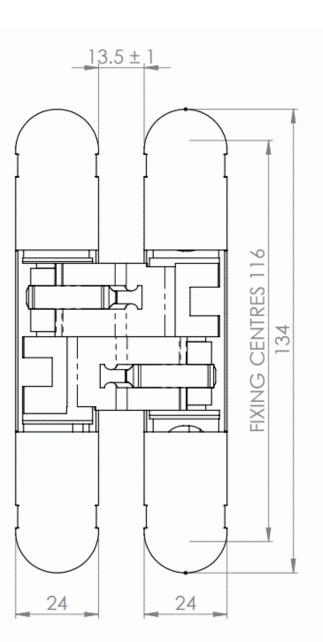

#### Dimensions

• 134mm height x 24mm width x 16.5mm depth.

- 3D Adjustable
- +/- 3mm Side
- +/- 3mm Height
- +/- 1.5mm Compression