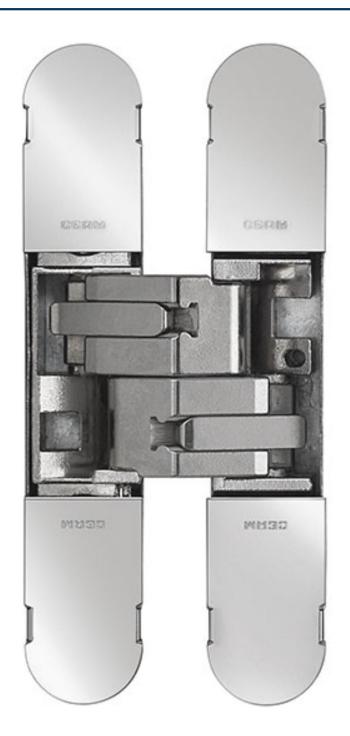

# Concealed Adjustable Hinge For Invisible Doors - 134mm x 24mm - Polished Nickel

# **Product Images**

- 134mm x 24mm, polished nickel adjustable concealed door hinge.
- Minimum door thickness 30mm.
- Ideal for use with flush doors, where an invisible or hidden door look is required.
  - Cover caps hide the adjustment and fixing screws for an a minimalist look.
    - Totally recessed making the gap between door and frame very small.

• Easy to install and maintain

- 3D adjustable design (door can be adjusted vertically, horizontally and laterally).
- Opening angle up to 180 (when used with architrave free door frames).

#### Finish

Polished nickel.