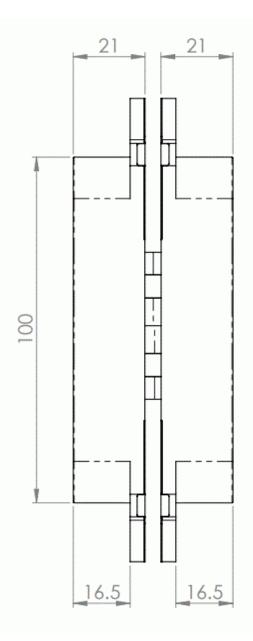

#### Dimensions

• 134mm height x 24mm width x 16.5mm depth.

- 3D Adjustable
- +/- 3mm Side
- +/- 3mm Height
- +/- 1.5mm Compression