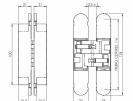

#### Dimensions

• 134mm height x 24mm width x 16.5mm depth.

- 3D Adjustable
- +/- 3mm Side
- +/- 3mm Height
- +/- 1.5mm Compression