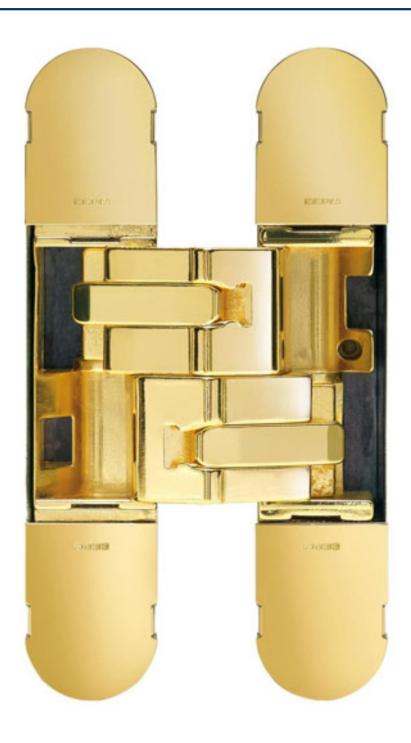

### **Description**

- 134mm x 24mm, polished brass plated adjustable concealed door hinge.
- Minimum door thickness 30mm.
- Ideal for use with flush doors, where an invisible or hidden door look is required.
  - Cover caps hide the adjustment and fixing screws for an a minimalist look.
    - Totally recessed making the gap between door and frame very small.
      - Easy to install and maintain
- 3D adjustable design (door can be adjusted vertically, horizontally and laterally).
- Opening angle up to 180 (when used with architrave free door frames).

#### **Finish**

• Polished brass plated.

#### **Dimensions**

• 134mm height x 24mm width x 16.5mm depth.

- 3D Adjustable
- +/- 3mm Side
- +/- 3mm Height
- +/- 1.5mm Compression