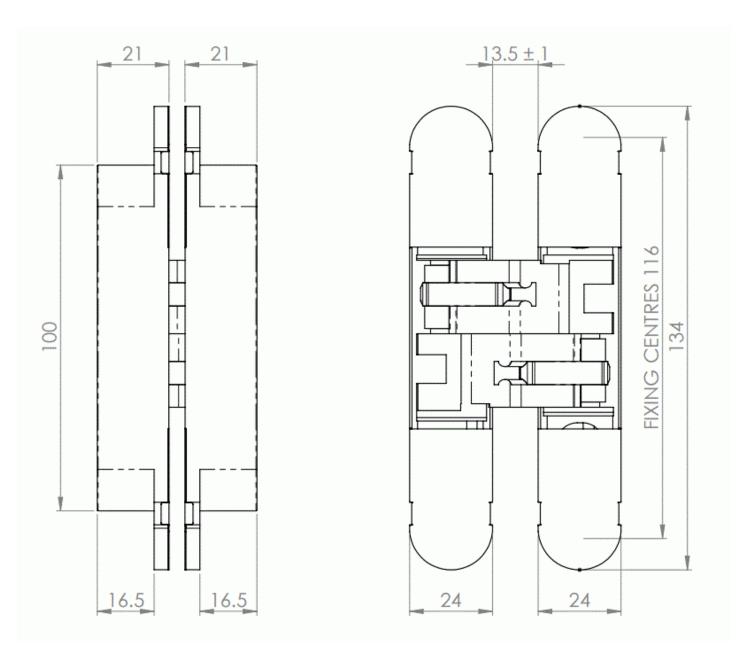

#### **Dimensions**

• 134mm height x 24mm width x 16.5mm depth.

- 3D Adjustable
- +/- 3mm Side
- +/- 3mm Height
- +/- 1.5mm Compression