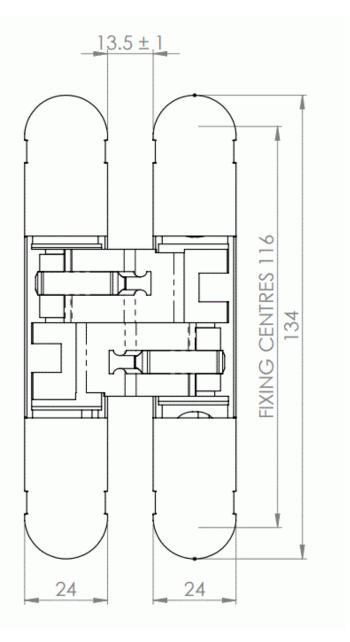

#### **Dimensions**

• 134mm height x 24mm width x 16.5mm depth.

- 3D Adjustable
- +/- 3mm Side
- +/- 3mm Height
- +/- 1.5mm Compression