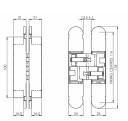

#### **Dimensions**

• 134mm height x 24mm width x 16.5mm depth.

- 3D Adjustable
- +/- 3mm Side
- +/- 3mm Height
- +/- 1.5mm Compression