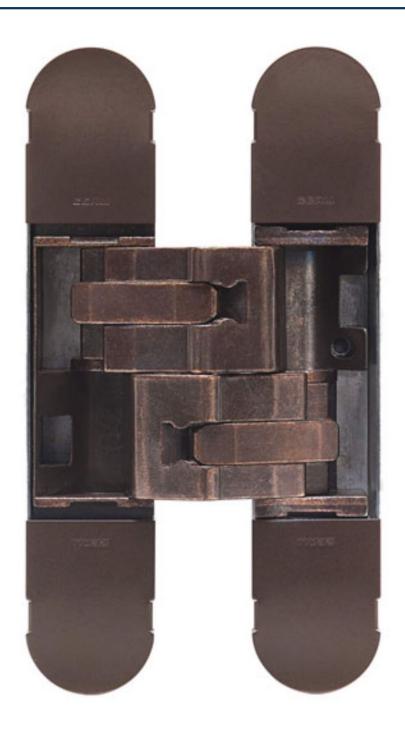

# Concealed Adjustable Hinge For Invisible Doors - 134mm x 24mm - Dark Bronze (Lacquered)

## **Description**

- 134mm x 24mm, dark bronze finish adjustable concealed door hinge.
- Minimum door thickness 30mm.
- Ideal for use with flush doors, where an invisible or hidden door look is required.
  - Cover caps hide the adjustment and fixing screws for an a minimalist look.
    - Totally recessed making the gap between door and frame very small.
      - Easy to install and maintain
- 3D adjustable design (door can be adjusted vertically, horizontally and laterally).
- Opening angle up to 180 (when used with architrave free door frames).

#### Finish

Dark bronze.