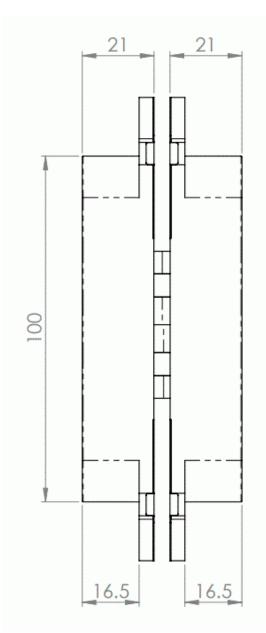

#### **Dimensions**

• 134mm height x 24mm width x 16.5mm depth.

- 3D Adjustable
- +/- 3mm Side
- +/- 3mm Height
- +/- 1.5mm Compression