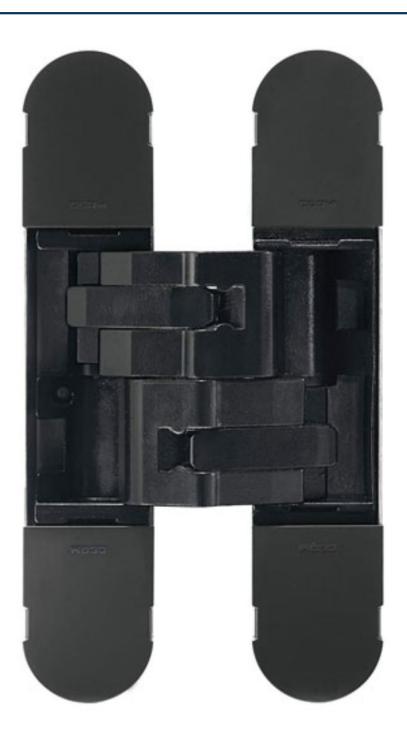

# Concealed Adjustable Hinge For Invisible Doors - 134mm x 24mm - Matt Black

## **Description**

- 134mm x 24mm, matt black adjustable concealed door hinge.
- Minimum door thickness 30mm.
- Ideal for use with flush doors, where an invisible or hidden door look is required.
  - Cover caps hide the adjustment and fixing screws for an a minimalist look.
    - Totally recessed making the gap between door and frame very small.
      - Easy to install and maintain
- 3D adjustable design (door can be adjusted vertically, horizontally and laterally).
- Opening angle up to 180 (when used with architrave free door frames).

### Finish

• Matt black.