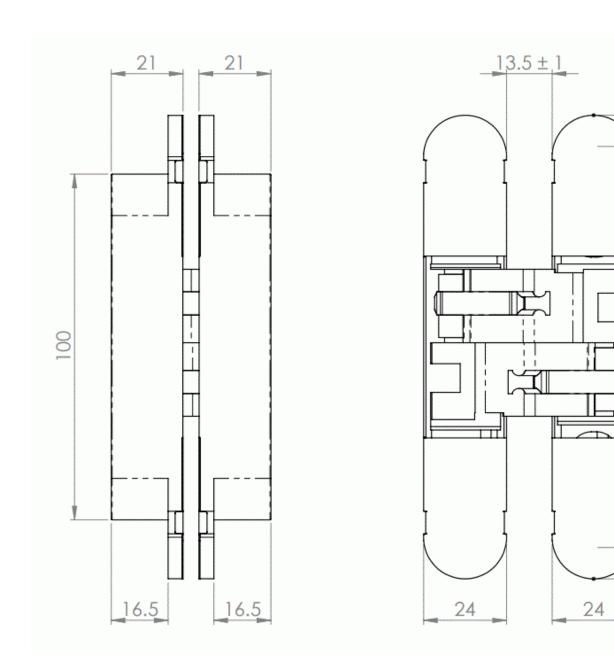

#### **Dimensions**

• 134mm height x 24mm width x 16.5mm depth.

FIXING CENTRES 116

- 3D Adjustable
- +/- 3mm Side
- +/- 3mm Height
- +/- 1.5mm Compression