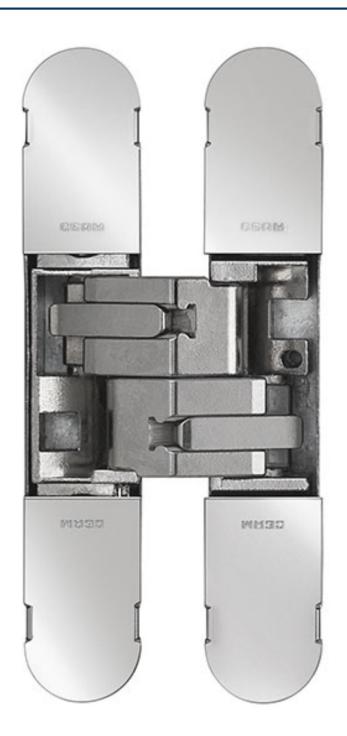

# Fire Rated Concealed Adjustable Hinge For Invisible Doors - Tested To FD30 / FD60 - 160mm x 32mm - Polished Nickel

- 160mm x 32mm fire rated\* adjustable concealed door hinge
- Fire rated\* suitable for use on FD30 and FD60 fire doors \* when used with the 43426 intumescent kit (see related products) \*
- Polished nickel.
- Minimum door thickness 38mm.
- Ideal for use with fire rated flush doors, where an invisible or hidden door look is required.
  - Cover caps hide the adjustment and fixing screws for an a minimalist look.
    - Totally recessed making the gap between door and frame very small.
      - Easy to install and maintain
- 3D adjustable design (door can be adjusted vertically, horizontally and laterally).
- Opening angle up to 180 (when used with architrave free door frames).