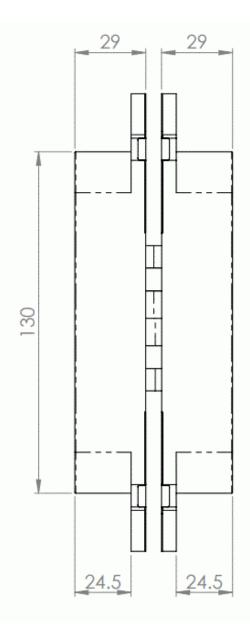

# **Product Images**

| <sup>29</sup> <sup>29</sup> | -24±1-      |
|-----------------------------|-------------|
|                             | $\cap \cap$ |
| ] [                         |             |
| H                           |             |
| 120                         |             |
| <b>H</b>                    |             |
|                             |             |
| 00                          | M           |
| 24.5 24.5                   | 32 32       |

### Dimensions

• 160mm height x 32mm width x 29mm depth.

- 3D Adjustable
- +/- 3mm Side
- +/- 3mm Height
- +/- 1.5mm Compression