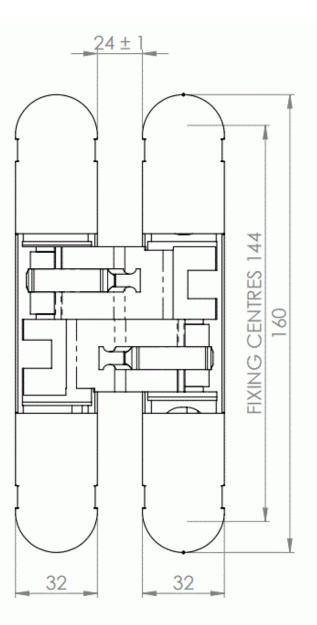

# **Product Images**

| <sup>29</sup> <sup>29</sup> | -24±1-      |
|-----------------------------|-------------|
|                             | $\cap \cap$ |
| ] [                         |             |
| H                           |             |
| 120                         |             |
| <b>H</b>                    |             |
|                             |             |
| 00                          | M           |
| 24.5 24.5                   | 32 32       |

### Dimensions

• 160mm height x 32mm width x 29mm depth.

- 3D Adjustable
- +/- 3mm Side
- +/- 3mm Height
- +/- 1.5mm Compression