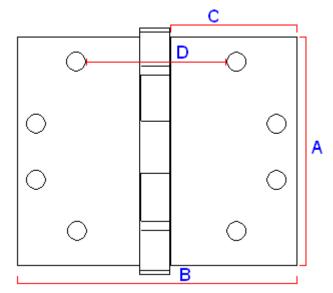

#### Dimensions

|                  | 43444.1 | Dimension On Diagram |
|------------------|---------|----------------------|
| Height           | 102mm   | A                    |
| Width            | 102mm   | В                    |
| Leaf Width       | 43mm    | С                    |
| Projection given | 40mm    | D                    |
| Thickness        | 3mm     | N/A                  |