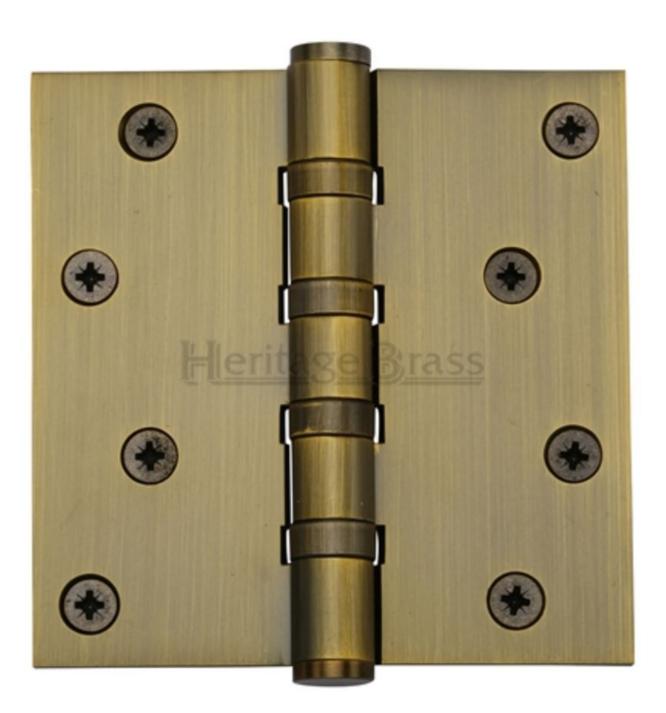

# Ball Bearing Broad Butt Projection Hinges - 102mm x 102mm - Antique Brass (Gloss Lacquered)

## **Product Images**

- Antique brass finish broad butt projection hinges.
- 102mm height x 102mm open width (40mm projection).
- Ideal for double doors.
- Broad butt hinges allow doors to fold back on them self 180 degrees.
- Ball bearing design.
- Suitable for very internal doors.

#### Finish

• Antique brass