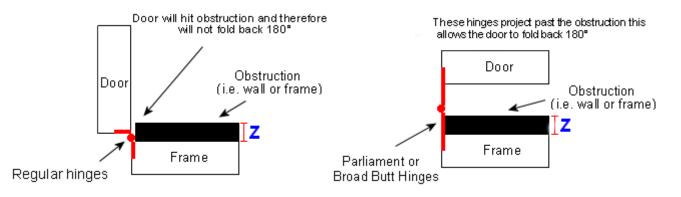

#### Important Info Before You Buy

• Broad butt projection hinges are used to help project or "throw" a door past an obstruction so it can fold back on itself 180 degrees.

- Suitable for wooden doors
- Base material is brass
- Hinges have 2 ball bearings in the knuckle. This gives the hinge excellent strength / wear-ability on the door and a smooth action
- These hinges have a high quality lacquer coating and are suitable for internal or external use. (Please note the lacquer will break down after time and the brass will tarnish. This will happen a lot quicker on external doors compared to internal doors)
- Hinges are sold and priced in pairs and come supplied with screws