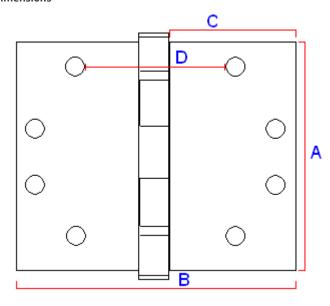

### **Dimensions**

|                  | 43445.1 | Dimension On Diagram |
|------------------|---------|----------------------|
| Height           | 102mm   | Α                    |
| Width            | 102mm   | В                    |
| Leaf Width       | 43mm    | С                    |
| Projection given | 40mm    | D                    |
| Thickness        | 3mm     | N/A                  |