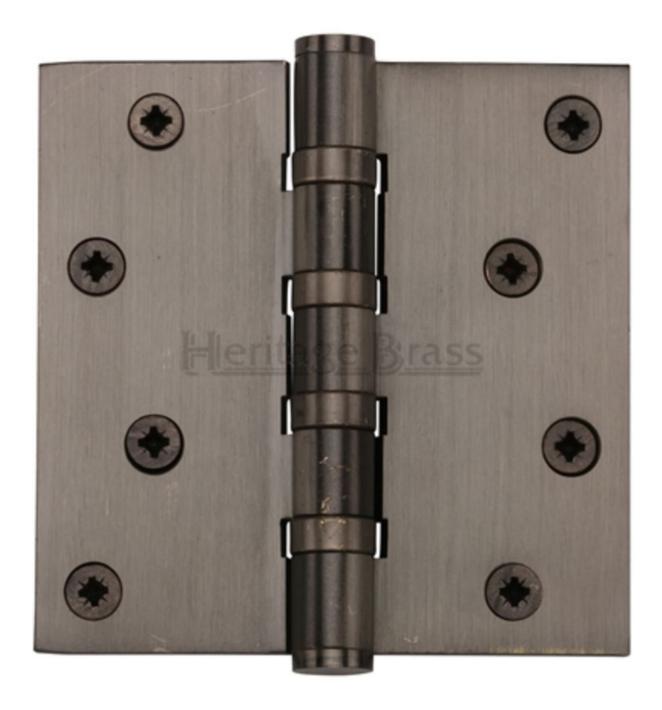

# **Ball Bearing Broad Butt Projection Hinges - 102mm x 102mm - Matt Bronze (Lacquered)**

## **Product Images**

- Matt bronze finish broad butt projection hinges.
- 102mm height x 102mm open width (40mm projection).
- Ideal for double doors.
- Broad butt hinges allow doors to fold back on them self 180 degrees.
- Ball bearing design.
- Suitable for very internal doors.

#### **Finish**

• Matt bronze