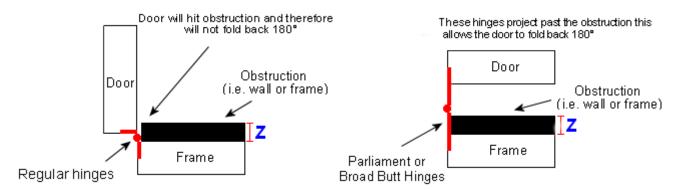

## Important Info Before You Buy

• Broad butt projection hinges are used to help project or "throw" a door past an obstruction so it can fold back on itself 180 degrees.

- Suitable for wooden doors
- Base material is brass
- Hinges have 2 ball bearings in the knuckle. This gives the hinge excellent strength / wear-ability on the door and a smooth action
- These hinges have a high quality lacquer coating and are suitable for internal or external use. (Please note the lacquer will break down after time and the brass will tarnish. This will happen a lot quicker on external doors compared to internal doors)
- Hinges are sold and priced in pairs and come supplied with screws