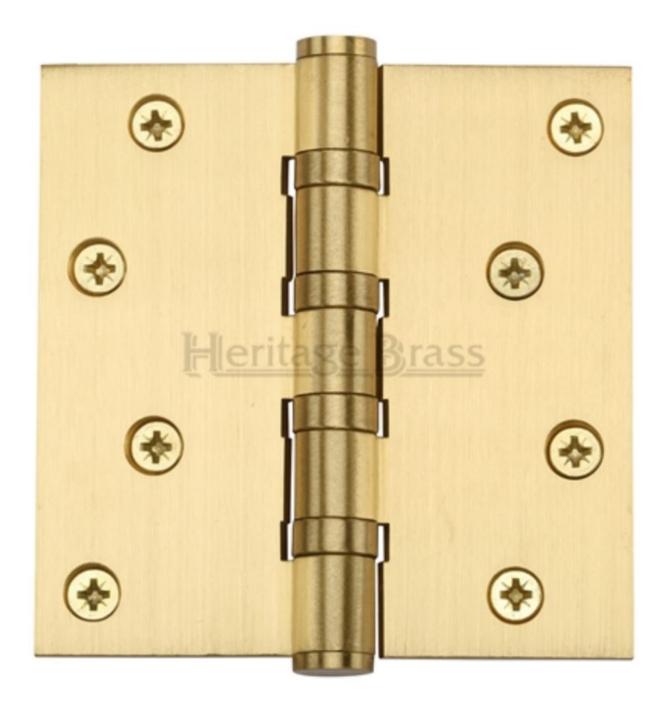

# **Ball Bearing Broad Butt Projection Hinges - 102mm x 102mm - Satin Brass (Lacquered)**

# **Product Images**

- Satin brass finish broad butt projection hinges.
- 102mm height x 102mm open width (40mm projection).
- Ideal for double doors.
- Broad butt hinges allow doors to fold back on them self 180 degrees.
- Ball bearing design.
- Suitable for very internal doors.

#### **Finish**

• Satin brass.