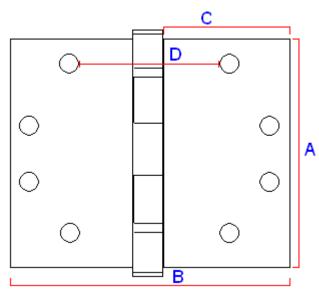

#### **Dimensions**

|                  | 43446.1 | Dimension On Diagram |
|------------------|---------|----------------------|
| Height           | 102mm   | A                    |
| Width            | 102mm   | В                    |
| Leaf Width       | 43mm    | C                    |
| Projection given | 40mm    | D                    |
| Thickness        | 3mm     | N/A                  |