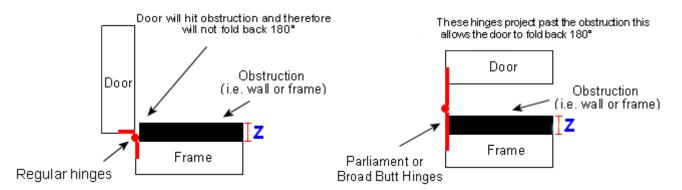

# **Product Images**

- Satin brass finish broad butt projection hinges.
- 102mm height x 102mm open width (40mm projection).
- Ideal for double doors.
- Broad butt hinges allow doors to fold back on them self 180 degrees.
- Ball bearing design.
- Suitable for very internal doors.

## Important Info Before You Buy

• Broad butt projection hinges are used to help project or "throw" a door past an obstruction so it can fold back on itself 180 degrees.

- Suitable for wooden doors
- Base material is brass
- Hinges have 2 ball bearings in the knuckle. This gives the hinge excellent strength / wear-ability on the door and a smooth action
- These hinges have a high quality lacquer coating and are suitable for internal or external use. (Please note the lacquer will break down after time and the brass will tarnish. This will happen a lot quicker on external doors compared to internal doors)
- Hinges are sold and priced in pairs and come supplied with screws