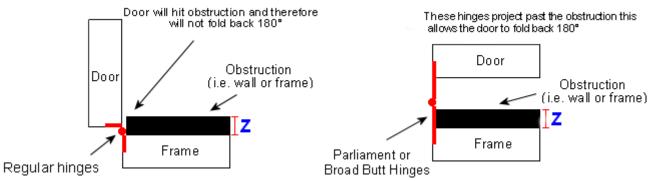

# Description

- Parliament projection hinges ideal for double doors.
- Hinges allow doors to fold back on them self through 180 degrees.
- Suitable for medium weight internal and external doors.

### Important Info Before You Buy

• Parliament hinges are used to help project or "throw" a door past an obstruction so it can fold back on itself through 180 degrees

- Suitable for wooden doors.
- $\bullet \ \ \text{Hinges have short knuckle and no washers, therefore only suitable for light medium weight doors.}$
- Sold and priced in pairs and come supplied with screws.