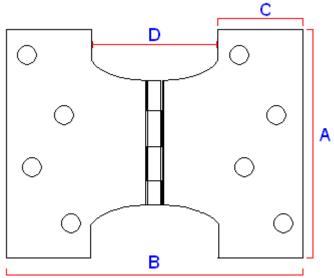

#### Dimensions

### Available in 3 Sizes

43447.1 - 102mm x 102mm x 4mm - (50mm Projection)

43447.2 - 102mm x 127mm x 4mm - (76mm Projection)

43447.3 - 102mm x 152mm x 4mm - (102mm projection)

|                  | 43447.1 | 43447.2 | 43447.3 | Dimension On Diagram |
|------------------|---------|---------|---------|----------------------|
| Height           | 102mm   | 102mm   | 102mm   | Α                    |
| Width            | 102mm   | 127mm   | 152mm   | В                    |
| Leaf Width       | 26mm    | 26mm    | 26mm    | С                    |
| Projection given | 50mm    | 76mm    | 102mm   | D                    |
| Thickness        | 4mm     | 4mm     | 4mm     | N/A                  |