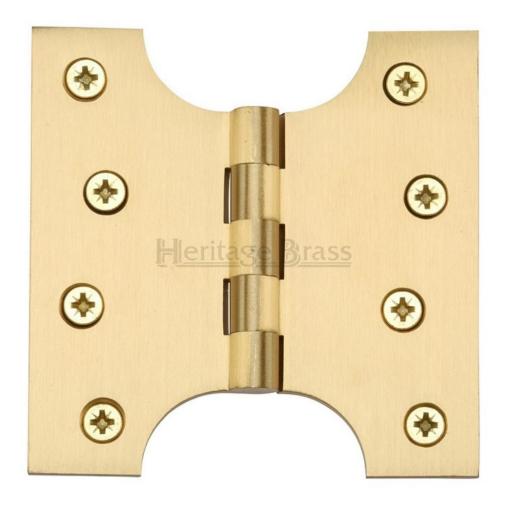

### **Product Images**

# Description

- Parliament projection hinges ideal for double doors.
- Hinges allow doors to fold back on them self through 180 degrees.
- Suitable for medium weight internal and external doors.