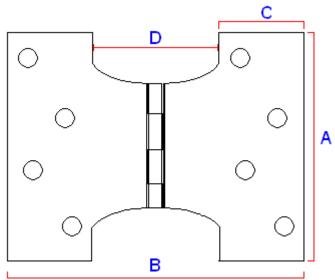

#### Dimensions

#### Available in 3 Sizes

43448.1 - 102mm x 102mm x 4mm - (50mm Projection)

43448.2 - 102mm x 127mm x 4mm - (76mm Projection)

43448.3 - 102mm x 152mm x 4mm - (102mm projection)

|                  | 43448.1 | 43448.2 | 43448.3 | Dimension On Diagram |
|------------------|---------|---------|---------|----------------------|
| Height           | 102mm   | 102mm   | 102mm   | A                    |
| Width            | 102mm   | 127mm   | 152mm   | В                    |
| Leaf Width       | 26mm    | 26mm    | 26mm    | С                    |
| Projection given | 50mm    | 76mm    | 102mm   | D                    |
| Thickness        | 4mm     | 4mm     | 4mm     | N/A                  |