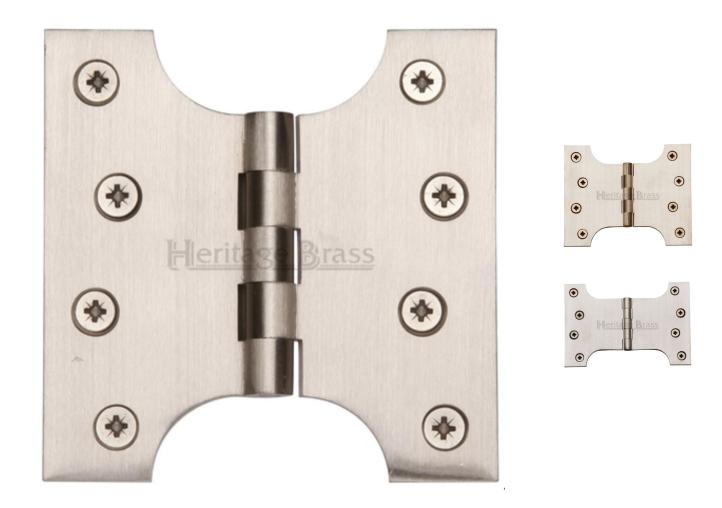

### **Product Images**

## Description

- Satin nickel parliament projection hinges, ideal for double doors.
- Hinges allow doors to fold back on them self through 180 degrees.
- Suitable for medium weight internal and external doors.

### Finish

• Satin nickel.