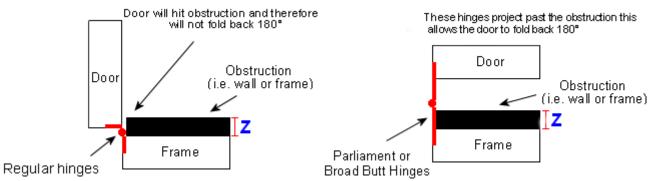

#### Important Info Before You Buy

• Parliament hinges are used to help project or "throw" a door past an obstruction so it can fold back on itself through 180 degrees

- Suitable for wooden doors.
- Hinges have short knuckle and no washers, therefore only suitable for light medium weight doors.
- Sold and priced in pairs and come supplied with screws.