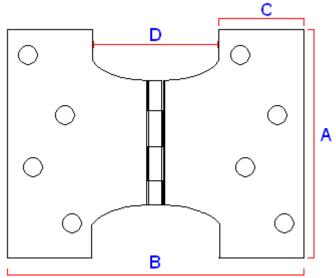

#### **Dimensions**

#### Available in 3 Sizes

43449.1 - 102mm x 102mm x 4mm - (50mm Projection)

43449.2 - 102mm x 127mm x 4mm - (76mm Projection)

43449.3 - 102mm x 152mm x 4mm - (102mm projection)

|                  | 43449.1 | 43449.2 | 43449.3 | Dimension On Diagram |
|------------------|---------|---------|---------|----------------------|
| Height           | 102mm   | 102mm   | 102mm   | Α                    |
| Width            | 102mm   | 127mm   | 152mm   | В                    |
| Leaf Width       | 26mm    | 26mm    | 26mm    | С                    |
| Projection given | 50mm    | 76mm    | 102mm   | D                    |
| Thickness        | 4mm     | 4mm     | 4mm     | N/A                  |