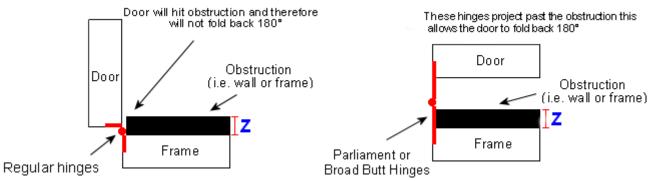

# **Product Images**

#### Important Info Before You Buy

• Parliament hinges are used to help project or "throw" a door past an obstruction so it can fold back on itself through 180 degrees

- Suitable for wooden doors.
- $\bullet \ \ \text{Hinges have short knuckle and no washers, therefore only suitable for light medium weight doors.}$
- Sold and priced in pairs and come supplied with screws.