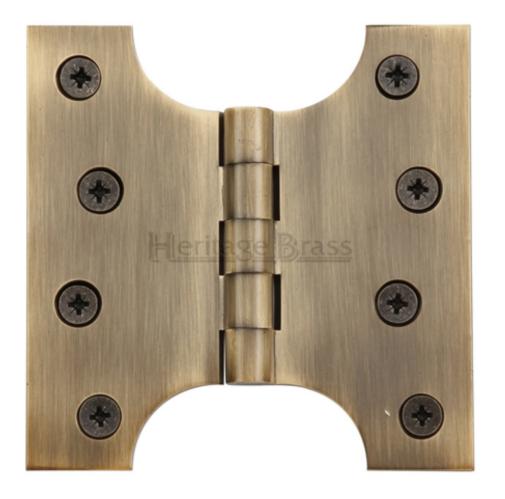

# **Product Images**

# **Description**

- Antique brass parliament projection hinges, ideal for double doors.
- $\bullet\,\,$  Hinges allow doors to fold back on them self through 180 degrees.
- Suitable for medium weight internal and external doors.