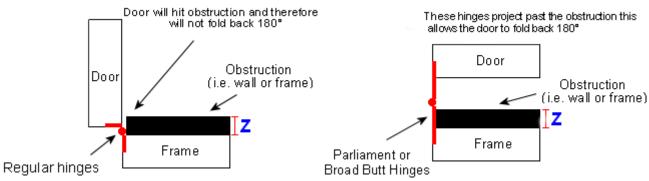

### Important Info Before You Buy

• Parliament hinges are used to help project or "throw" a door past an obstruction so it can fold back on itself through 180 degrees

- Suitable for wooden doors.
- Hinges have short knuckle and no washers, therefore only suitable for light medium weight doors.
- Sold and priced in pairs and come supplied with screws.