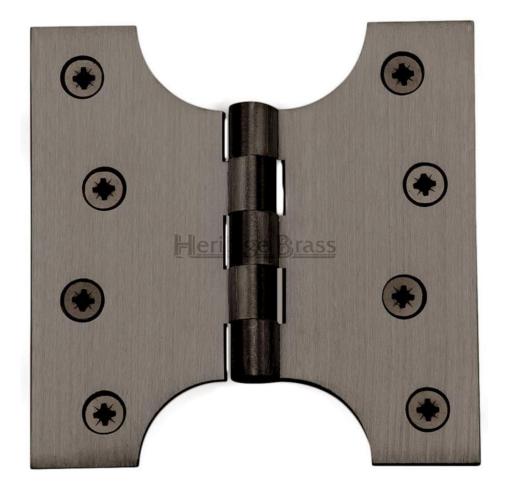

## **Product Images**

# Description

- $\bullet \ \ \text{Matt bronze finish parliament projection hinges, ideal for double doors.}$
- Hinges allow doors to fold back on them self through 180 degrees.
- Suitable for medium weight internal and external doors.

#### **Finish**

Matt bronze.