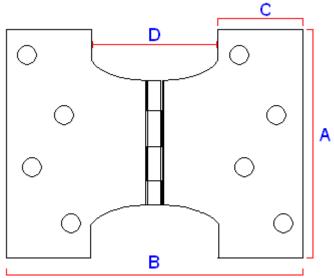

#### Dimensions

### Available in 3 Sizes

43450.1 - 102mm x 102mm x 4mm - (50mm Projection)

43450.2 - 102mm x 127mm x 4mm - (76mm Projection)

43450.3 - 102mm x 152mm x 4mm - (102mm projection)

|                  | 43450.1 | 43450.2 | 43450.3 | Dimension On Diagram |
|------------------|---------|---------|---------|----------------------|
| Height           | 102mm   | 102mm   | 102mm   | A                    |
| Width            | 102mm   | 127mm   | 152mm   | В                    |
| Leaf Width       | 26mm    | 26mm    | 26mm    | С                    |
| Projection given | 50mm    | 76mm    | 102mm   | D                    |
| Thickness        | 4mm     | 4mm     | 4mm     | N/A                  |