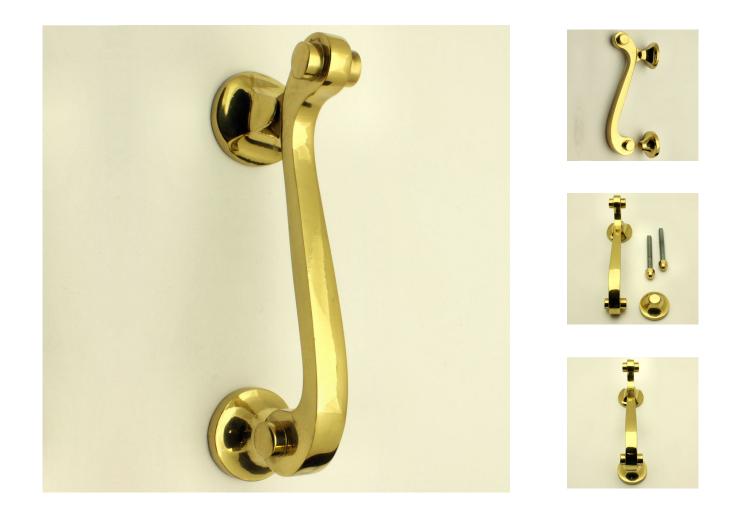

# Scroll Design Narrow Style Door Knocker - Polished Brass (Lacquered)

# **Product Images**

## Description

- Front door knocker scroll design
- Narrow pattern ideal for front doors with narrow stiles

#### Finish

• Polished brass

#### Dimensions

- Bolt centres 110mm
- Back plate Diameters 32mm
- Overall height 145mm
- Projection (At furthest point) 50mm

#### Important Info Before You Buy

- This door knocker is a bolt through fixing and is secured from inside by a domed nut
- Comes with bolt (to be cut to length) and domed nut