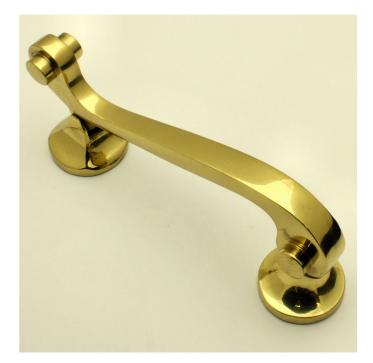

# Scroll Design Narrow Style Door Knocker - Polished Brass (Lacquered)

## Description

- Front door knocker scroll design
- Narrow pattern ideal for front doors with narrow stiles

#### Finish

• Polished brass