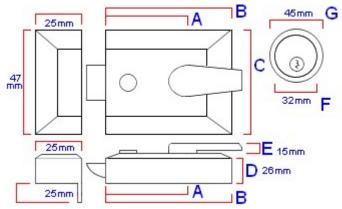

#### **Dimensions**

Available in two sizes - Backset size (Distance from edge of door to centre of the cylinder)

#### 43459.1 - 60mm Case Depth (40mm Backset)

#### 43459.2 - 92mm Case Depth (60mm Backset)

|                                | 43459.1 | 43459.2 | Dimension On Diagram |
|--------------------------------|---------|---------|----------------------|
| Backset                        | 40mm    | 60mm    | А                    |
| Case Width                     | 60mm    | 92mm    | В                    |
| Case Height                    | 63mm    | 63mm    | С                    |
| Case Depth                     | 26mm    | 26mm    | D                    |
| Lever Projection From Case     | 15mm    | 15mm    | Е                    |
| Cylinder Diameter              | 32mm    | 32mm    | F                    |
| Cylinder Ring Outside Diameter | 45mm    | 45mm    | G                    |