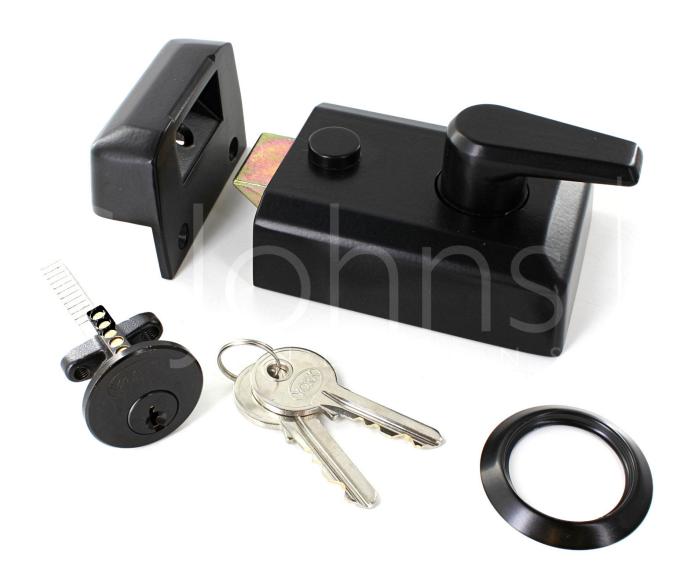

## **Double Locking Surface Mounted Night Latch - Matt Black**

### **Product Images**

#### Important Info Before You Buy

- Suitable for inward opening doors only
- Night latch can be dead-locked (double locked) form the outside by a full turn of the key
- Latch bolt is withdrawn by handle from inside and by turn of key from outside.
- $\bullet\;$  Bolt can be deadlocked or held back by sliding the thumb button on lock case
- Suitable for doors up to 54mm thickness
- For doors with narrow stiles use the 40mm backset
- Comes with cylinder, cylinder ring and two keys