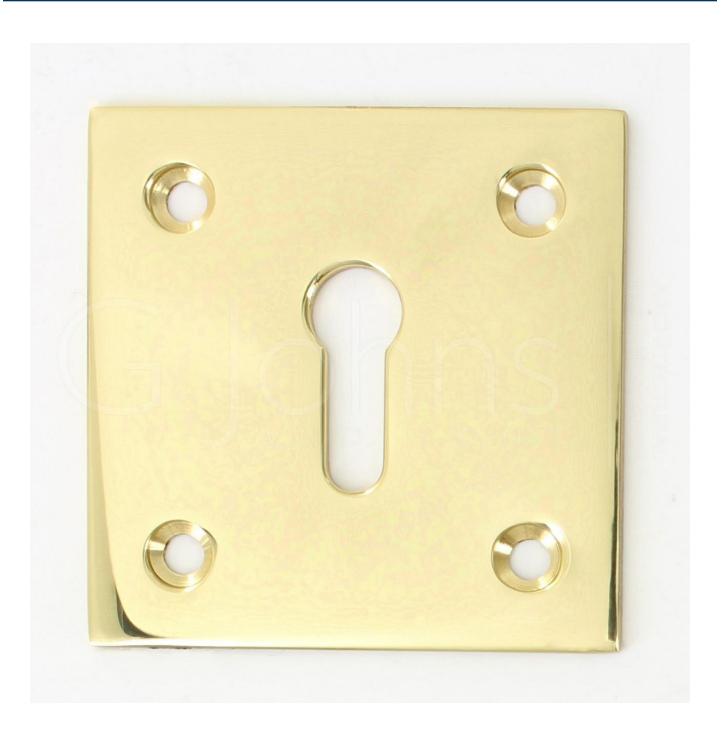

#### Modern Square Escutcheon - 50mm x 50mm - Polished Brass (Lacquered)

#### **Product Images**

- Rectangular shape key hole cover
- Modern design
- Internal or external use
- Large shape makes it ideal to cover large holes, old marks and old screw holes
- Escutcheons are used to cover the hole cut in the door for the key hole
- Standard key hole shape and size to suit most internal and external locks and keys

## **Dimensions**

- Height 50mm
- Width 50mm