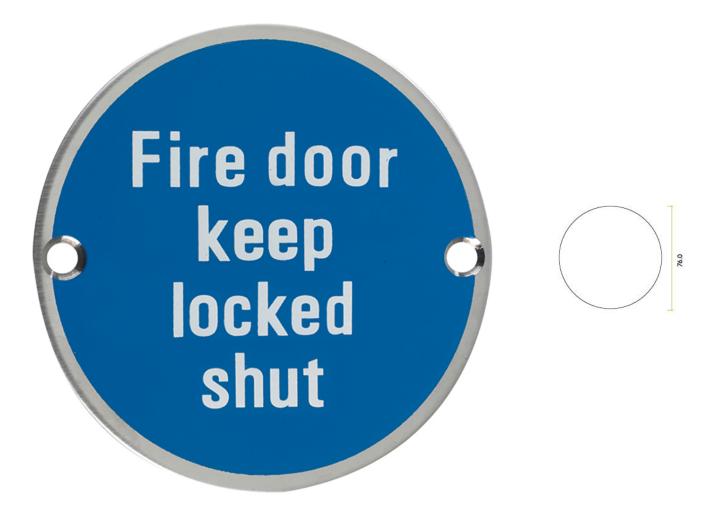

# Fire Door Keep Locked Shut - Circular Screw Fix Sign - Satin Stainless Steel Edge With Blue Background

### Description

- FIRE DOOR KEEP LOCKED SHUT sign
- Screen printed blue background with white lettering
- Circular face fixed design

#### Finish

• Satin Stainless Steel