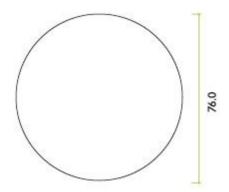

G Johns & Sons Ltd Unit D Westside Business Centre Flex Meadow Harlow, Essex CM19 5SR www.gjohns.co.uk 020 8360 7771 sales@gjohns.co.uk

# Fire Door Keep Locked Shut - Circular Screw Fix Sign - Satin Stainless Steel Edge With Blue Background

### **Product Images**



### Description

- FIRE DOOR KEEP LOCKED SHUT sign
- Screen printed blue background with white lettering
- Circular face fixed design

#### Finish

• Satin Stainless Steel

#### Dimensions

• Diameter - 76mm



## Important Info Before You Buy

- Screw on design
- Colour and design conforms to the Health & Safety Signs and Signals Regulations BS 5499-1
- For use on fire doors Note one sign per side of door is usually required
- Sold individually Each

### **Products in this set**



43465.1 - Fire Door Keep Locked Shut - Circular Screw Fix Sign - Satin Stainless Steel Edge With Blue Background - Each