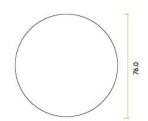

G Johns & Sons Ltd Unit D Westside Business Centre Flex Meadow Harlow, Essex CM19 5SR www.gjohns.co.uk 020 8360 7771 sales@gjohns.co.uk VAT No: GB232661872 Company No: 00384076

Automatic Fire Door Keep Clear - Circular Screw Fix Sign - Satin Stainless Steel Edge With Blue Background

# **Product Images**





# Description

- AUTOMATIC FIRE DOOR KEEP CLEAR sign
- Screen printed blue background with white lettering
- Circular face fixed design

## Finish

Satin Stainless Steel

#### Dimensions

• Diameter - 76mm



# Important Info Before You Buy

- Screw on design
- Colour and design conforms to the Health & Safety Signs and Signals Regulations BS 5499-1
- For use on fire doors Note one sign per side of door is usually required
- Sold individually Each

### **Products in this set**



43466.1 - Automatic Fire Door Keep Clear - Circular Screw Fix Sign - Satin Stainless Steel Edge With Blue Background - Each