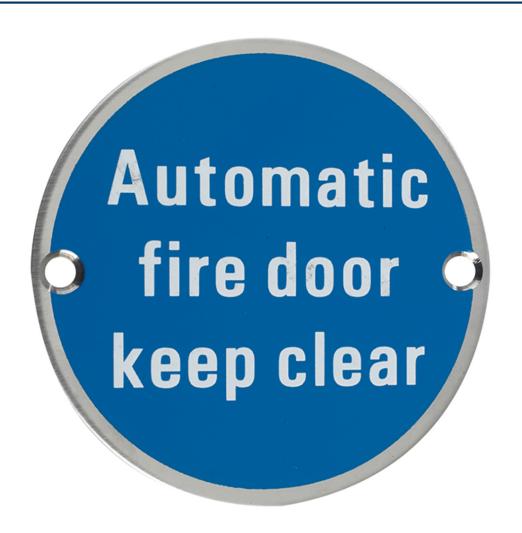

G Johns & Sons Ltd Unit D Westside Business Centre Flex Meadow Harlow, Essex CM19 5SR www.gjohns.co.uk 020 8360 7771 sales@gjohns.co.uk VAT No: GB232661872 Company No: 00384076

Automatic Fire Door Keep Clear - Circular Screw Fix Sign - Satin Stainless Steel Edge With Blue Background

# Description

- AUTOMATIC FIRE DOOR KEEP CLEAR sign
- Screen printed blue background with white lettering
- Circular face fixed design

## Finish

Satin Stainless Steel