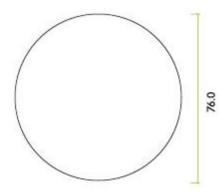

Flex Meadow Harlow, Essex CM19 5SR www.gjohns.co.uk 020 8360 7771 sales@gjohns.co.uk VAT No: GB232661872 Company No: 00384076



Fire Escape Keep Clear - Circular Screw Fix Sign - Polished or Satin Stainless Steel

**Product Images** 



# **Description**

- FIRE DOOR KEEP CLEAR sign
- Screen printed blue background with white lettering
- Circular face fixed design

#### **Finish**

• Polished or Satin Stainless Steel

### **Dimensions**

• Diameter - 76mm



## Important Info Before You Buy

- Screw on design
- Colour and design conforms to the Health & Safety Signs and Signals Regulations BS 5499-1
- For use on fire doors Note one sign per side of door is usually required
- Sold individually Each

## **Products in this set**



 ${\tt 43467.1-FIRE\ ESCAPE\ KEEP\ CLEAR-Circular\ Screw\ Fix\ Sign-Satin\ Stainless\ Steel\ Edge\ With\ Blue\ Background-Each}$ 



43467.2 - FIRE ESCAPE KEEP CLEAR - Circular Screw Fix Sign - Polished Stainless Steel Edge With Blue Background - Each