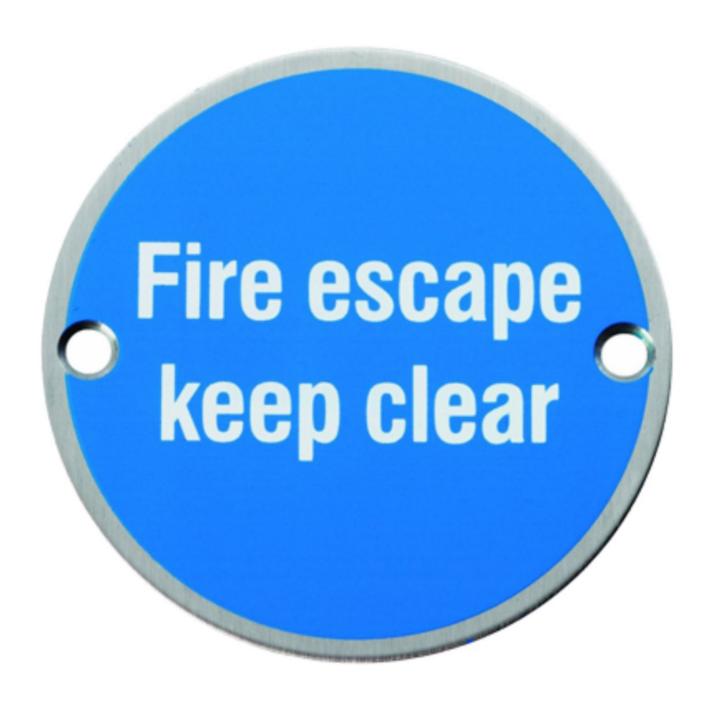

# **Description**

- FIRE DOOR KEEP CLEAR sign
- Screen printed blue background with white lettering
- Circular face fixed design

#### **Finish**

• Polished or Satin Stainless Steel

## Important Info Before You Buy

- Screw on design
- Colour and design conforms to the Health & Safety Signs and Signals Regulations BS 5499-1
- For use on fire doors Note one sign per side of door is usually required
- Sold individually Each