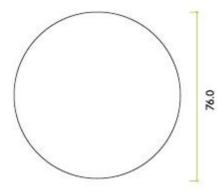

G Johns & Sons Ltd Unit D Westside Business Centre Flex Meadow Harlow, Essex CM19 5SR www.gjohns.co.uk 020 8360 7771 sales@gjohns.co.uk VAT No: GB232661872 Company No: 00384076

Fire Door Keep Clear - Circular Screw Fix Sign - Satin Stainless Steel Edge With Blue Background

# **Product Images**



# **Description**

- FIRE DOOR KEEP CLEAR sign
- Screen printed blue background with white lettering
- Circular face fixed design

#### Finish

• Satin Stainless Steel

# Dimensions

• Diameter - 76mm



# Important Info Before You Buy

- Screw on design
- Colour and design conforms to the Health & Safety Signs and Signals Regulations BS 5499-1
- For use on fire doors Note one sign per side of door is usually required
- Sold individually Each

# **Products in this set**



 ${\bf 43468.1 - Fire\ Door\ Keep\ Clear - Circular\ Screw\ Fix\ Sign - Satin\ Stainless\ Steel\ Edge\ With\ Blue\ Background - Each}$