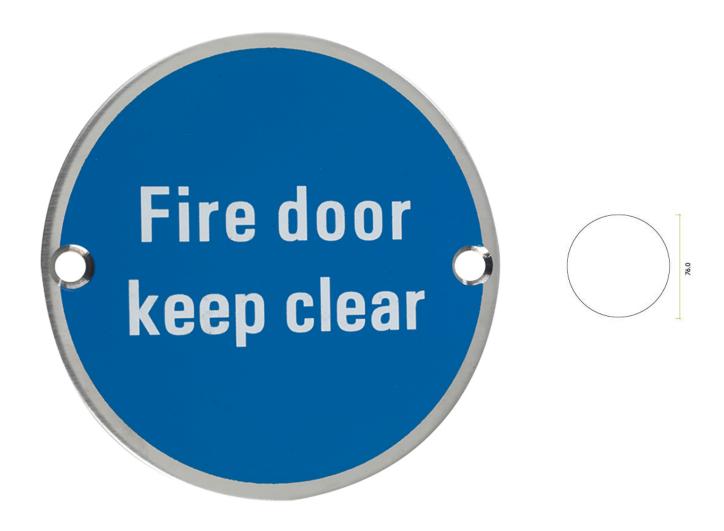

G Johns & Sons Ltd Unit D Westside Business Centre Flex Meadow Harlow, Essex CM19 5SR www.gjohns.co.uk 020 8360 7771 sales@gjohns.co.uk VAT No: GB232661872 Company No: 00384076

Fire Door Keep Clear - Circular Screw Fix Sign - Satin Stainless Steel Edge With Blue Background

# **Description**

- FIRE DOOR KEEP CLEAR sign
- Screen printed blue background with white lettering
- Circular face fixed design

#### Finish

• Satin Stainless Steel