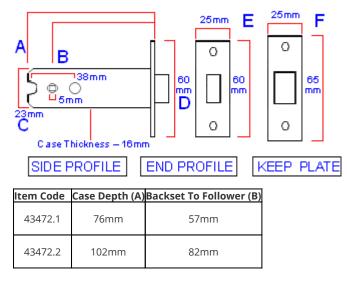

he follower a quarter is enough to throw and withdraw the deadbolt.
- 38mm bolt through holes allows turn and release sets to be bolted together for extra strength when fitted to the door.
- Architectural quality.
- Designed for use on bathroom doors, WC's and toilet doors.

### Operation

• Deadbolt is locked and un-locked by using a bathroom thumbturn and emergency release set.

### Features

- Solid brass deadbolt with anti-saw rollers.
- Bolt through facility for bolt together fixing furniture with 38mm fixing centres.
- 5mm x 5mm spindle follower (to suit standard UK size turn & release spindles).

# **Security Level**

- Medium security architectural range.
- Suitable for use on internal doors in residential, commercial or public buildings.

# Finish

• Black nickel.

## Dimensions



## **Unit Of Sale**

• Each - (1 x dead bolt supplied with forend, receiver plate and plastic back box).

#### **Products in this set**