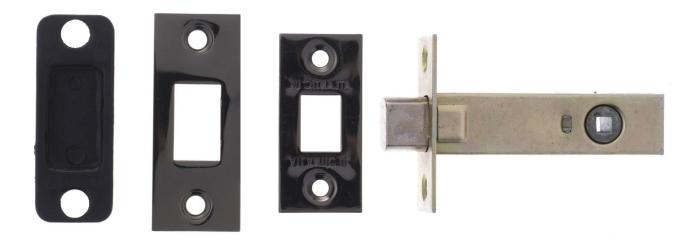

#### **Product Images**

#### Description

- Black nickel finish tubular style mortice bathroom deadbolt.
- Supplied with a black nickel finish forend and frame mounted receiver plate including black plastic back box.
- 5mm follower designed for used with UK style bathroom turn & release sets.
- Twisting the follower a quarter is enough to throw and withdraw the deadbolt.
- 38mm bolt through holes allows turn and release sets to be bolted together for extra strength when fitted to the door.
- Architectural quality.
- Designed for use on bathroom doors, WC's and toilet doors.

## **Unit Of Sale**

• Each - (1 x dead bolt supplied with forend, receiver plate and plastic back box).