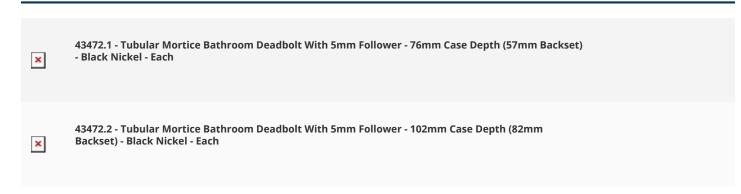

ether for extra strength when fitted to the door.
- Architectural quality.
- Designed for use on bathroom doors, WC's and toilet doors.

### Operation

• Deadbolt is locked and un-locked by using a bathroom thumbturn and emergency release set.

### Features

- Solid brass deadbolt with anti-saw rollers.
- Bolt through facility for bolt together fixing furniture with 38mm fixing centres.
- 5mm x 5mm spindle follower (to suit standard UK size turn & release spindles).

# **Security Level**

- Medium security architectural range.
- Suitable for use on internal doors in residential, commercial or public buildings.

# Finish

• Black nickel.

## Dimensions



## **Unit Of Sale**

• Each - (1 x dead bolt supplied with forend, receiver plate and plastic back box).

#### **Products in this set**