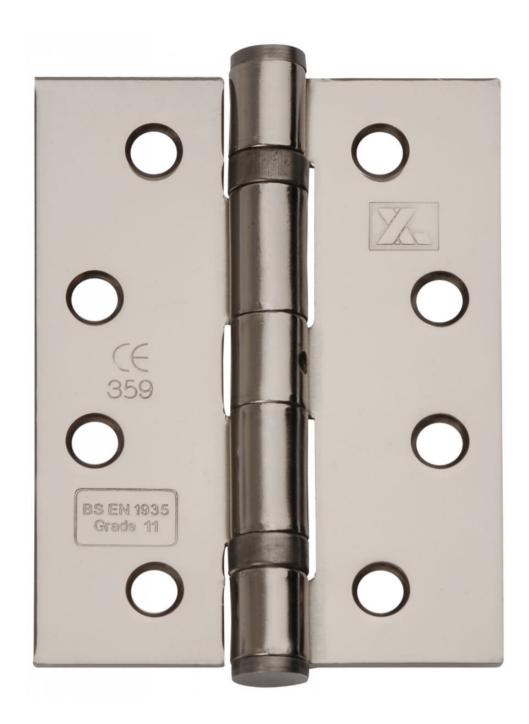

#### **Product Images**

- Grade 11, fire rated ball bearing hinges -102mm x 76mm (4" x 3").
- Black nickel finish,
- One hour fire rated hinges suitable for use on internal timber doors
- Tested and passed to the British / European standard BS EN 1935 suitable for use on fire doors up to 80kg in weight
- Ball bearings located in the knuckle of hinge provide a smooth action, excellent strength and wear-ability.

#### **Base Material**

Steel

#### **Finish**

• Black nickel

## **Standards This Product Conforms To**

- Tested and passed to BS EN 1935\* the British / European standard requirements and testing methods covering single axis hinges. Classification number 3-7-4-1-1-4-0-11
- \*To meet this standard intumescent liners should be fitted behind each leaf of the hinge.
- Tested and passed to BS EN 1634 the British / European standard for determining the fire resistance of door and shutter assemblies including hardware. These hinges have been assessed for use on 30 minute and 1 hour timber fire doors FD30 / FD60.

## **Classification Details**

- Durability grade 7 tested to 200,000 opening & closing cycles
- Test door mass grade 4 suitable for use on doors up to 80kg in weight
- Corrosion resistance grade 4 high resistance to corrosion in accordance to EN 1670
- Overall hinge grade 11