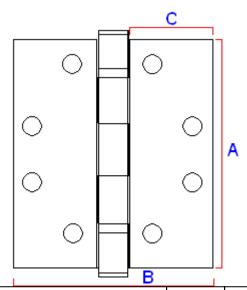

### **Dimensions**

|                  | 43473.1 | Dimension On Diagram |
|------------------|---------|----------------------|
| Height (H)       | 102mm   | A                    |
| Width (W)        | 76mm    | В                    |
| Leaf Width       | 30mm    | С                    |
| Knuckle Diameter | 16mm    | D                    |
| Thickness        | 3mm     | N/A                  |