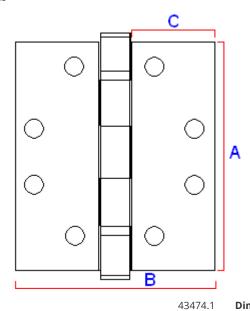

#### **Dimensions**

|            | 43474.1 | Dimension On Diagram |
|------------|---------|----------------------|
| Height (H) | 76mm    | А                    |
| Width (W)  | 50mm    | В                    |
| Leaf Width | 20mm    | С                    |
| Thickness  | 2mm     | N/A                  |