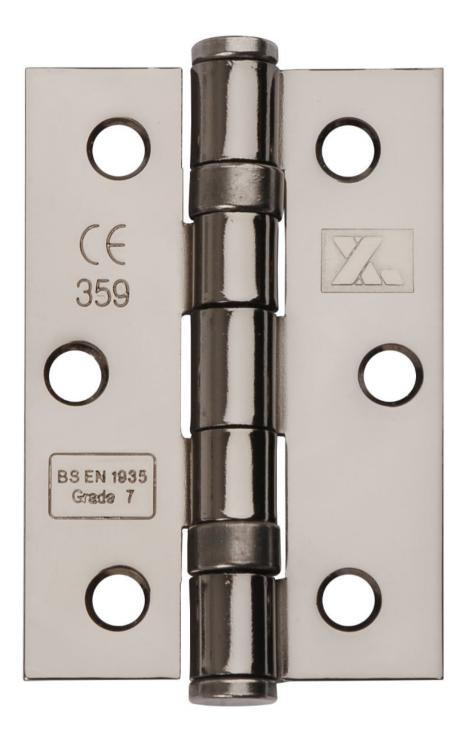

# Ball Bearing Hinges - 76mm x 50mm - Black Nickel

## **Description**

- Black nickel finish ball bearing hinges.
- Ideal for internal use.
- Smooth action with excellent strength capabilities

#### **Finish**

Black nickel