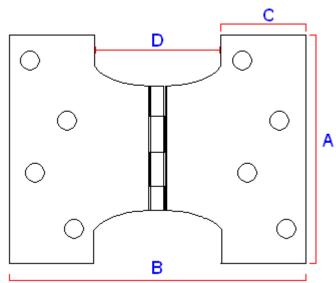

#### **Dimensions**

Available in one size only

43475.1 - 102mm x 102mm x 4mm - (50mm Projection)

|                  | 43475.1 | Dimension On Diagram |
|------------------|---------|----------------------|
| Height           | 102mm   | Α                    |
| Width            | 102mm   | В                    |
| Leaf Width       | 26mm    | С                    |
| Projection given | 50mm    | D                    |
| Thickness        | 4mm     | N/A                  |