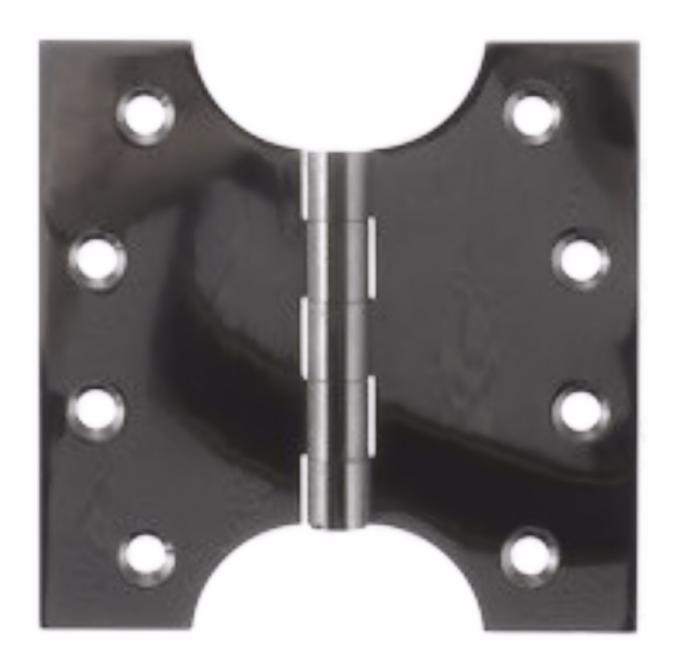

## **Product Images**

- Black nickel finish parliament projection hinges, ideal for double doors.
- Hinges allow doors to fold back on them self through 180 degrees.
- Suitable for medium weight internal and external doors.

#### **Finish**

• Black nickel.