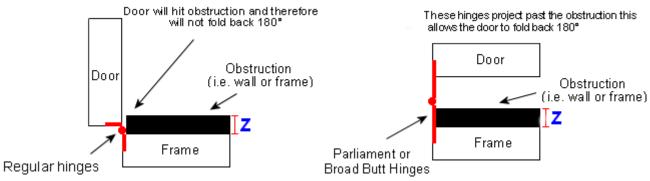

### Important Info Before You Buy

• Parliament hinges are used to help project or "throw" a door past an obstruction so it can fold back on itself through 180 degrees

• Suitable for wooden doors.

- Hinges have short knuckle and no washers, therefore only suitable for light medium weight doors.
- Sold and priced in pairs and come supplied with screws.