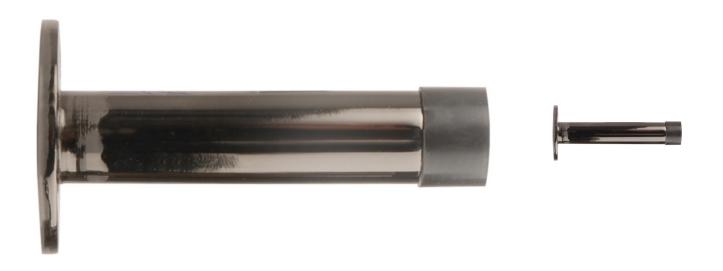

#### **Product Images**

#### **Description**

- Wall mounted door stop and black rubber bumper
- Face fixed (supplied with matching screws).
- Designed to stop doors from hitting a wall when opened too far

## **Size Information**

- Two sizes available
- 64mm Projection
- 76mm Projection