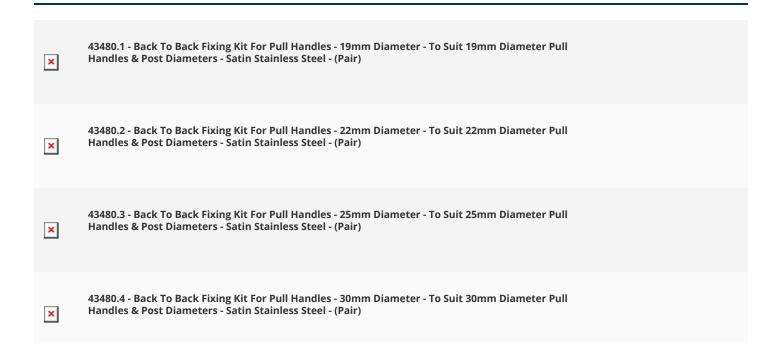

No: 00384076

## Back To Back Fixing Kit For Tubular Shape Pull Handles - Satin Stainless Steel

## **Product Images**





## **Description**

- Satin stainless steel back to back fixing kit for tubular design pull handles.
- Allows 2x bolt through fixing pull handles to be fitted to either side of a door as a back to back pair.
- Suitable for wooden, metal or glass doors.
- Suits door thicknesses between 12mm 55mm
- Satin Stainless Steel
- Available in four diameters\* 19mm, 22mm, 25mm or 30mm
- \*Back to back kit must match the diameter of the pull handle or the "post" diameter if you're ordering a T-Bar style guardsman pull handle.
- Please see the downloads tab for installation instructions.
- Supplied as a pair (to connect 2 x pull handles together).



## **Products in this set**