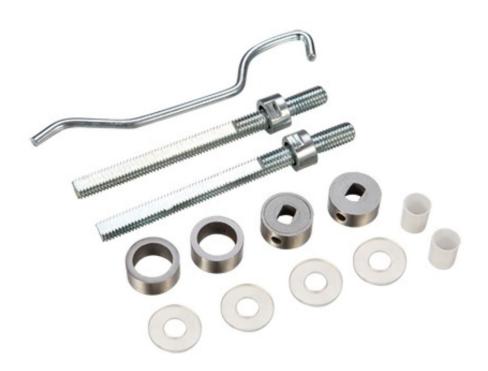

## **Description**

- Satin stainless steel back to back fixing kit for tubular design pull handles.
- Allows 2x bolt through fixing pull handles to be fitted to either side of a door as a back to back pair.
- Suitable for wooden, metal or glass doors.
- Suits door thicknesses between 12mm 55mm
- Satin Stainless Steel
- Available in four diameters\* 19mm, 22mm, 25mm or 30mm
- \*Back to back kit must match the diameter of the pull handle or the "post" diameter if you're ordering a T-Bar style guardsman pull handle.
- Please see the downloads tab for installation instructions.
- Supplied as a pair (to connect 2 x pull handles together).