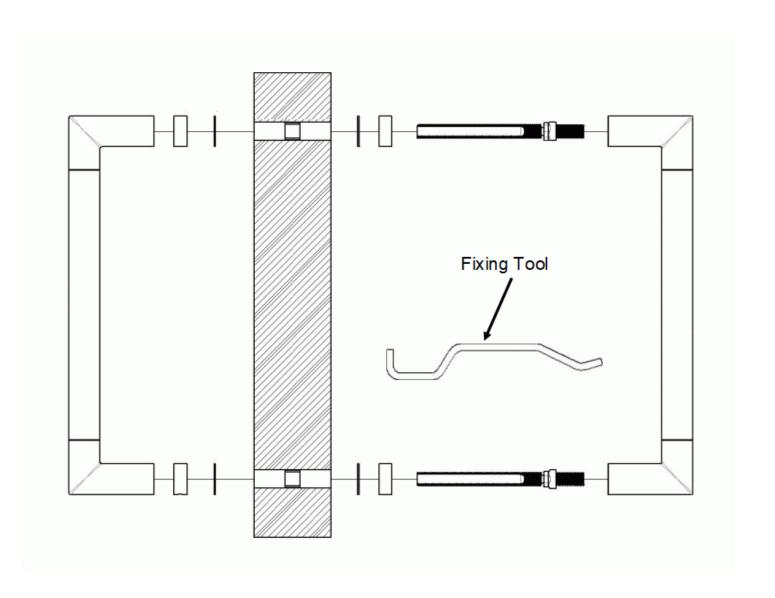

## **Description**

- Satin stainless steel back to back fixing kit for tubular design pull handles.
- Allows 2x bolt through fixing pull handles to be fitted to either side of a door as a back to back pair.
- Suitable for wooden, metal or glass doors.
- Suits door thicknesses between 12mm 55mm
- Satin Stainless Steel
- Available in four diameters\* 19mm, 22mm, 25mm or 30mm
- \*Back to back kit must match the diameter of the pull handle or the "post" diameter if you're ordering a T-Bar style guardsman pull handle.
- Please see the downloads tab for installation instructions.
- Supplied as a pair (to connect 2 x pull handles together).