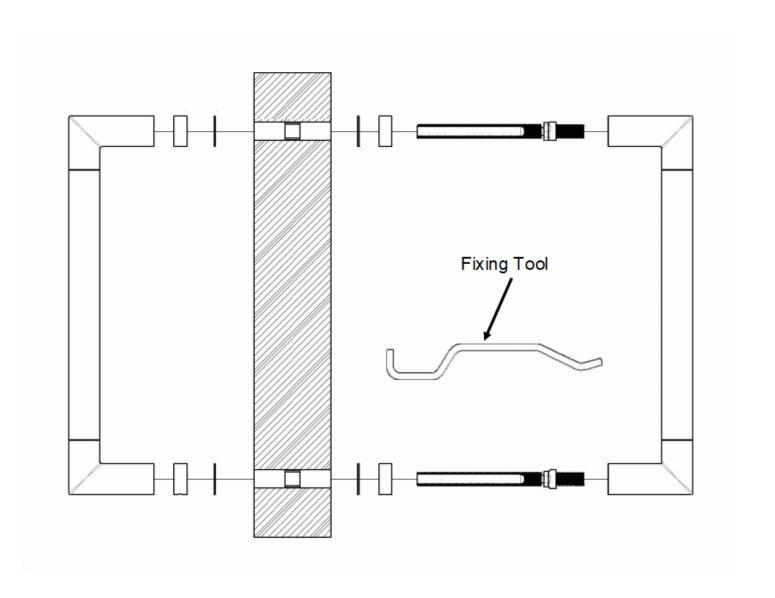

## **Description**

- Polished stainless steel back to back fixing kit for tubular design pull handles.
- Allows 2x bolt through fixing pull handles to be fitted to either side of a door as a back to back pair.
- Suitable for wooden, metal or glass doors.
- Suits door thicknesses between 12mm 55mm
- Polished Stainless Steel
- Available in five diameters\* 19mm, 22mm, 25mm or 30mm diameter.
- \*Back to back kit must match the diameter of the pull handle or the "post" diameter if you're ordering a T-Bar style guardsman pull handle.
- Please see the downloads tab for installation instructions.
- Supplied as a pair (to connect 2 x pull handles together).