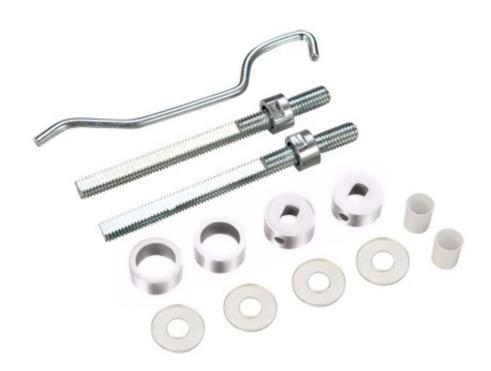

## **Description**

- Polished stainless steel back to back fixing kit for tubular design pull handles.
- Allows 2x bolt through fixing pull handles to be fitted to either side of a door as a back to back pair.
- Suitable for wooden, metal or glass doors.
- Suits door thicknesses between 12mm 55mm
- Polished Stainless Steel
- Available in five diameters\* 19mm, 22mm, 25mm or 30mm diameter.
- \*Back to back kit must match the diameter of the pull handle or the "post" diameter if you're ordering a T-Bar style guardsman pull handle.
- Please see the downloads tab for installation instructions.
- Supplied as a pair (to connect 2 x pull handles together).