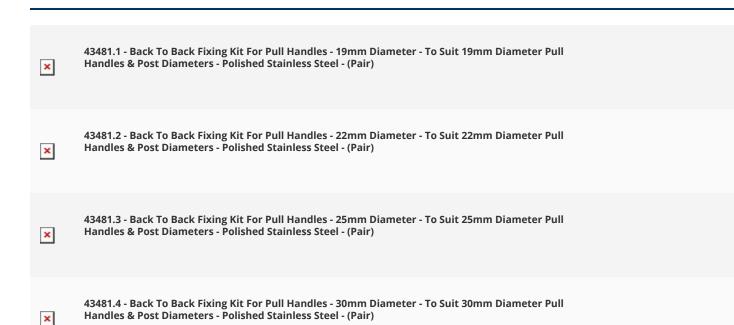

## **Description**

- Polished stainless steel back to back fixing kit for tubular design pull handles.
- Allows 2x bolt through fixing pull handles to be fitted to either side of a door as a back to back pair.
- Suitable for wooden, metal or glass doors.
- Suits door thicknesses between 12mm 55mm
- Polished Stainless Steel
- Available in five diameters\* 19mm, 22mm, 25mm or 30mm diameter.
- \*Back to back kit must match the diameter of the pull handle or the "post" diameter if you're ordering a T-Bar style guardsman pull handle.
- Please see the downloads tab for installation instructions.
- Supplied as a pair (to connect 2 x pull handles together).