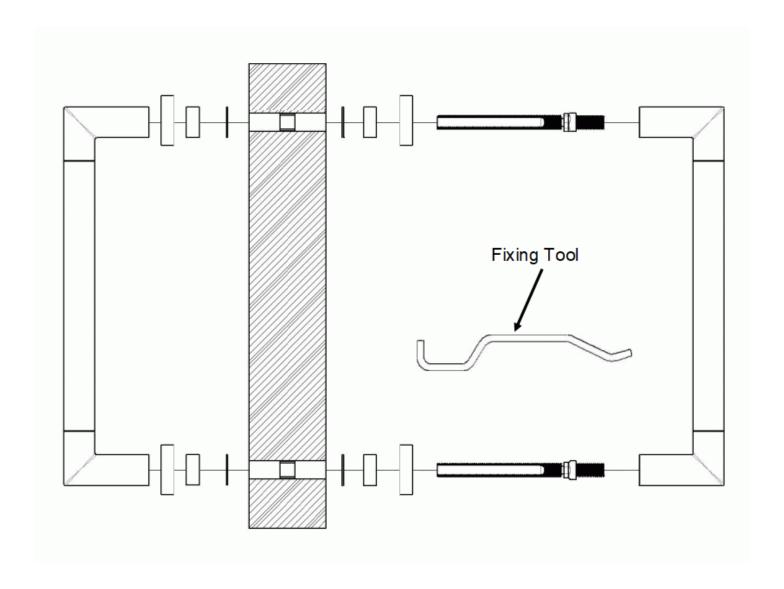

## **Description**

- Satin stainless steel back to back fixing kit for square shape pull handles.
- Allows 2x square shape bolt through fixing pull handles to be fitted to either side of a door as a back to back pair.
- Suitable for wooden, metal or glass doors.
- Suits door thicknesses between 12mm 55mm
- Satin Stainless Steel
- Suitable for use with 22mm x 22mm square section pull handles only,
- Please note when fitted the square shape pull handles will end up with a 30mm x 30mm square collar around the post of the handle.
- Please see the downloads tab for installation instructions.
- Supplied as a pair (to connect 2 x square shape pull handles together).