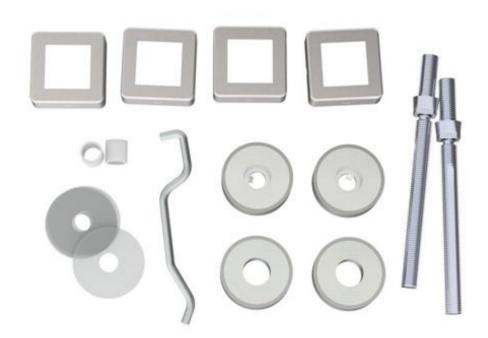

## **Description**

- Satin stainless steel back to back fixing kit for square shape pull handles.
- Allows 2x square shape bolt through fixing pull handles to be fitted to either side of a door as a back to back pair.
- Suitable for wooden, metal or glass doors.
- Suits door thicknesses between 12mm 55mm
- Satin Stainless Steel
- Suitable for use with 22mm x 22mm square section pull handles only,
- Please note when fitted the square shape pull handles will end up with a 30mm x 30mm square collar around the post of the handle.
- Please see the downloads tab for installation instructions.
- Supplied as a pair (to connect 2 x square shape pull handles together).