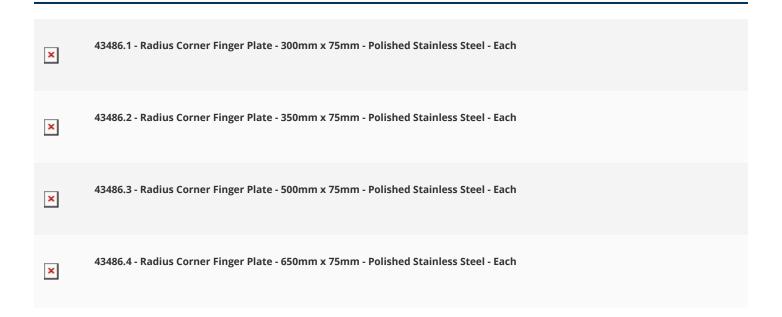

#### **Dimensions**

| Item    | Height | Width |
|---------|--------|-------|
| 43486.1 | 300mm  | 75mm  |
| 43486.2 | 350mm  | 75mm  |
| 43486.3 | 500mm  | 75mm  |
| 43486.4 | 650mm  | 75mm  |