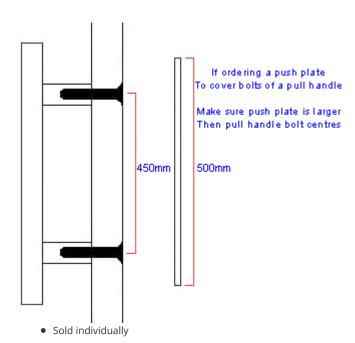

### Important Info Before You Buy

- Suitable for wooden doors
- If ordering a push plate to cover bolts of a pull handle

  Make sure push plate is larger then the pull handle bolt centers

For example if your pull handle has bolt centers of 450mm a 500mm high push plate will be required See below diagram