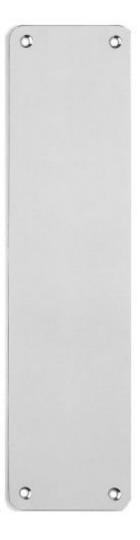

# **Radius Corner Finger Plate - Polished Stainless Steel**

## **Description**

- High architectural quality polished stainless steel finger plate.
- High grade 304 stainless steel ideal for internal doors and external entrance doors
- Radius rounded corners
- 1.2mm thick
- Suitable for use on half hour FD30 and one hour FD60 fire doors tested and passed to BS EN 1634-1 2000

• Screw fix with 4 stainless steel screws

#### Finish

• Polished stainless steel