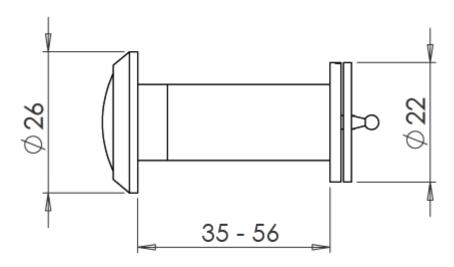

#### Dimensions

- Outside lense diameter 26mm
- Internal cover diameter 22mm
- To suit door thickness 35mm 55mm
- Tube diameter 14mm