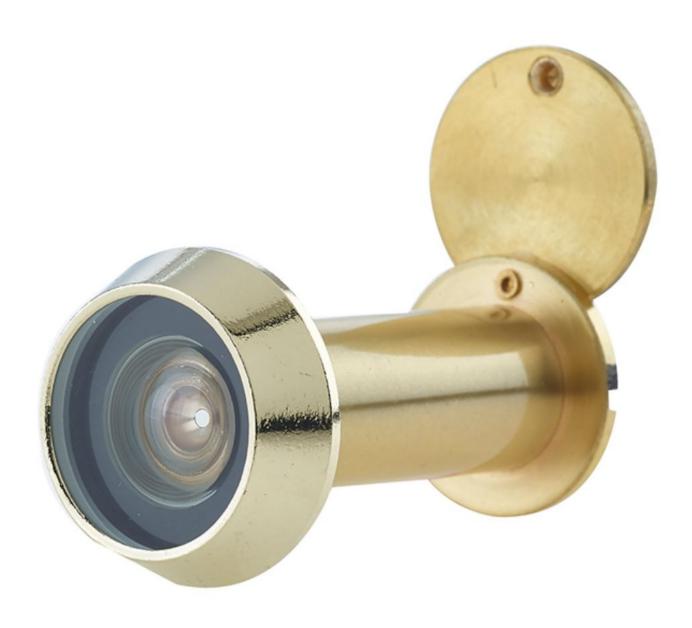

## **Product Images**

## **Description**

- Satin brass fire rated spy hole for front doors.
- Designed for use on 30 minute and 60 minute fire doors.
- FD30 and FD60 fire rated without intumescent.
- Perfect for retro-fitting standard door viewers.
- 19mm diameter crystal glass lenses.
- Robust shutter, cover for the inside of door included.
- Suits doors 35-55mm thick.
- Angle of vision 180°
- Manufactured to Technical Schedule TS002. for door viewers

#### **Finish**

Satin brass