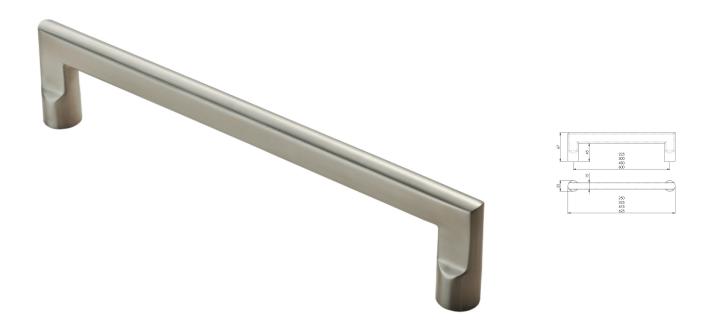

# Designer Mitred Shape Bolt Through Fixing Pull Handle - Grade 304 Satin Stainless Steel

## Description

- Architectural quality satin stainless steel pull handle
- Mitred design with a curved rectangular shape
- Made from grade 304 stainless steel ideal making it ideal for internal or external doors
- Suitable for use on half hour FD30 and one hour FD60 fire doors tested and passed to BS EN 1634-1 2000
- Bolt through the door design see below diagram

#### Finish

• Satin stainless steel

#### Dimensions

Item Overall LengthBolt centers Diameter Projection

| 43488.3 | 475mm | 450mm | 25mm | 67mm |
|---------|-------|-------|------|------|
| 43488.4 | 625mm | 600mm | 25mm | 67mm |