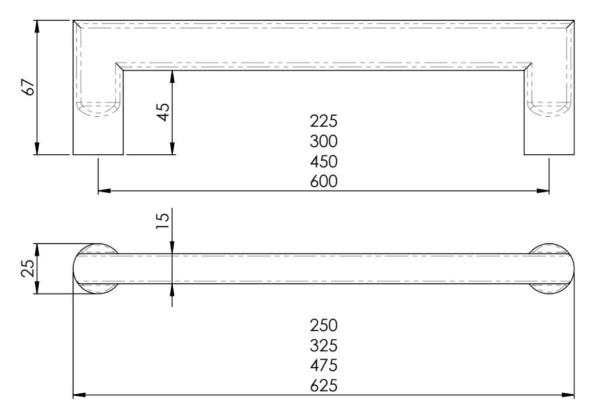

#### Dimensions

Item Overall LengthBolt centers Diameter Projection

| 43488.3 | 475mm | 450mm | 25mm | 67mm |
|---------|-------|-------|------|------|
| 43488.4 | 625mm | 600mm | 25mm | 67mm |