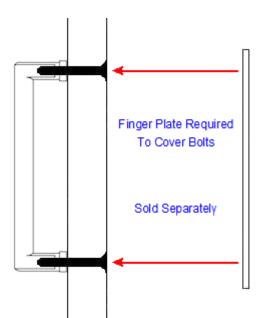

## Description

- Architectural quality satin stainless steel pull handle
- Mitred design with a curved rectangular shape
- Made from grade 304 stainless steel ideal making it ideal for internal or external doors
- Suitable for use on half hour FD30 and one hour FD60 fire doors tested and passed to BS EN 1634-1 2000
- Bolt through the door design see below diagram

#### Above diagram shows how a bolt through pull handle is fitted to a wooden door

#### Alternative Fixing Options:

- Bolt through fixing with cover caps (where no finger plate is wanted on the reverse side) see related product 43478.
- Back to back pair (kit for fitting pull handles to both sides of the door) see related product **43480.**
- Face fixing with roses (kit for situations where the handle cannot be fixed from the rear) see related product 43484.