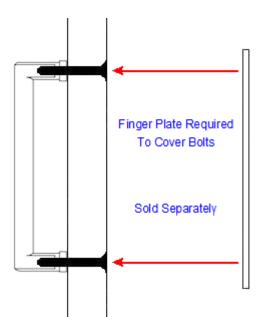

## Above diagram shows how a bolt through pull handle is fitted to a wooden door

## Alternative Fixing Options:

- Bolt through fixing with cover caps (where no finger plate is wanted on the reverse side) see related product 43478.
- Back to back pair (kit for fitting pull handles to both sides of the door) see related product 43480.
- Face fixing with roses (kit for situations where the handle cannot be fixed from the rear) see related product 43484.