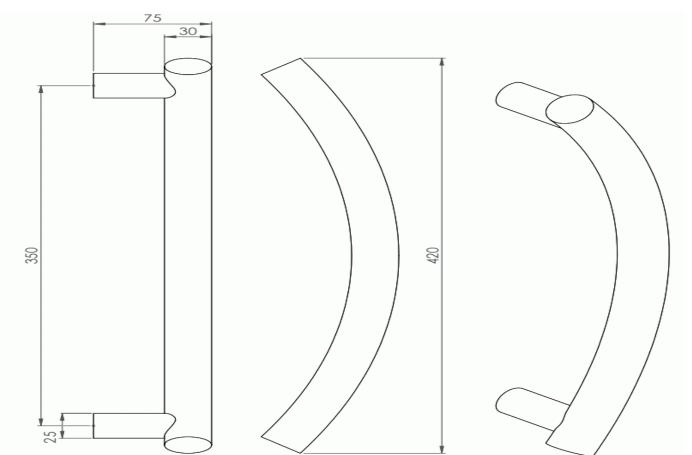

#### Dimensions

Item Overall LengthBolt centers Diameter Fixing Post DiameterProjection