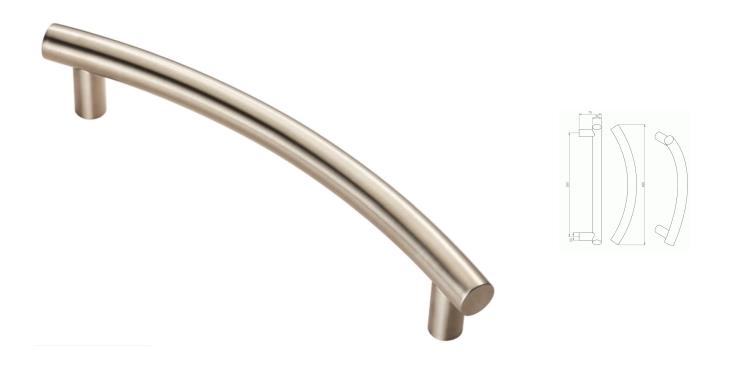

# Curved Shape Guardsman Style Through Fixing Pull Handle - 420mm Length - Grade 316 - Satin Stainless Steel

**Product Images** 

# Description

- Architectural quality satin stainless steel pull handle
- Curved shape, guardsman style with a tubular handle.
- 420mm overall length
- Made from grade 316 stainless steel ideal making it ideal for internal or external doors
- Suitable for use on half hour FD30 and one hour FD60 fire doors tested and passed to BS EN 1634-1 2000
- Bolt through the door design see below diagram