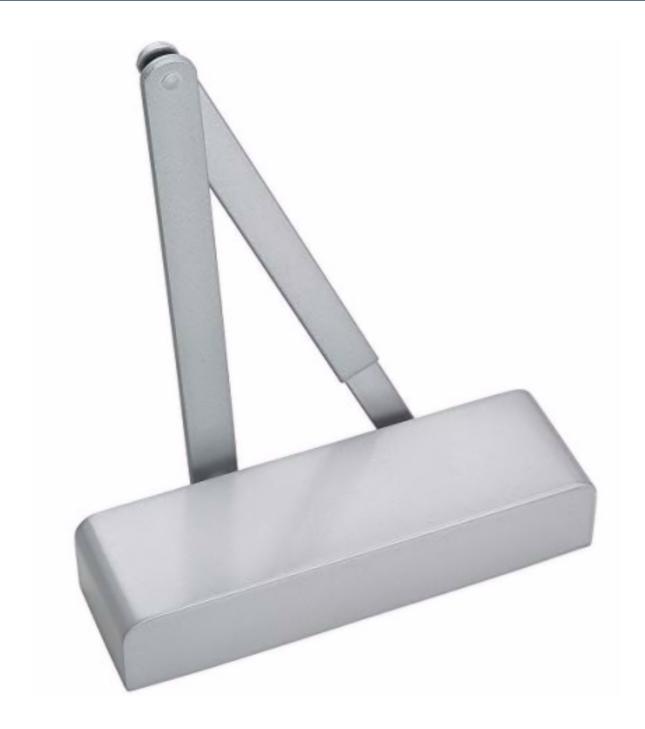

## **Description**

- Overhead door closer
- Features individual controls for door speed and latching action.
- Can be adjusted to suit door widths up 950mm wide.
- EN power size 2-4.
- Max Door Width / Weight 950mm / 60Kg.
- Adjustable closing speed.
- Adjustable latch speed.
- Power adjustable by template (moving the postion of the closer
- Universal application (Fig 1, 6) Suitable for fitting applications including "pull-open", "push-open".
- CE Marked / UKCA Marked against EN1154 in fig 1 and fig 6 positions only and at EN power size 3
- Included in successful fire test to EN1634.
- Certifire approved.
- Declaration of performance (DoP) available.
- Cover Length 240mm
- Cover Height 75mm
- Cover Depth 49mm
- Silver finish cover & arms