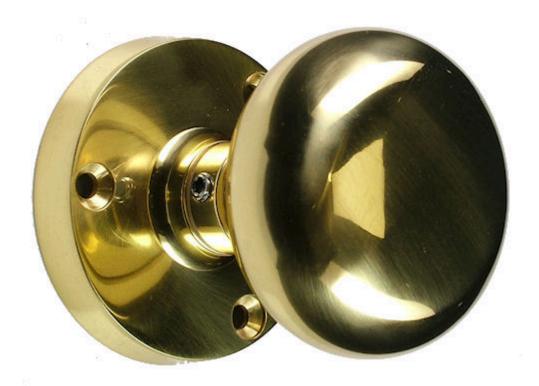

# **Product Images**

# **Description**

• Mortice door knob set - mushroom shape

## Finish

• Polished brass

## Dimensions

• Rose Diameter - 60mm

- Knob Diameter 50mm
- Projection From Door 65mm