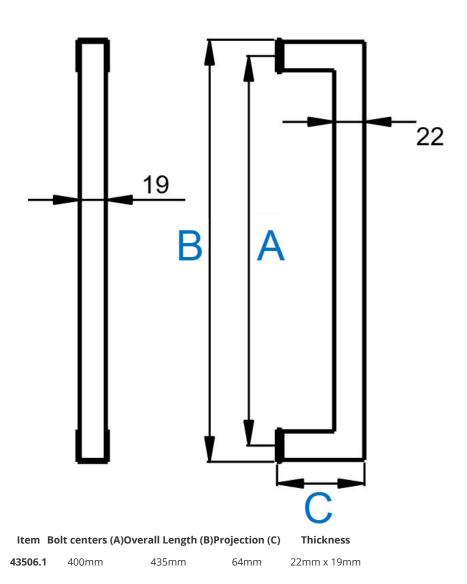

19mm Square Shape Bolt Through Fixing Pull Handle - 435mm Length - Matt Black

## **Product Images**



## **Description**

- Square shape matt black pull handle
- Matt black finish ideal for internal doors and external entrance doors
- Rear fixing pull handle
- Please note fixings are not included with this produce and must be ordered separately see information below.

### **Fixings Sold Separately:**

• Standard bolt through fixings (bolt heads will be seen on the reverse side of the door, normally covered with a finger plate) - 43503.1

- Bolt through fixing with stainless steel cover caps (where no finger plate is wanted on the reverse side) 43504.1
- Back to back pair (kit for fitting pull handles to both sides of the door) 43505.1

#### **Finish**

• Matt black

#### **Dimensions**



## Important Info Before You Buy

- Suitable for wooden doors
- Pull handles are best suited for areas of high or heavy use such as offices, schools and public buildings
- Sold Individually (per handle).
- Please note fixings are not included with this produce and must be ordered separately see information above.

#### Products in this set