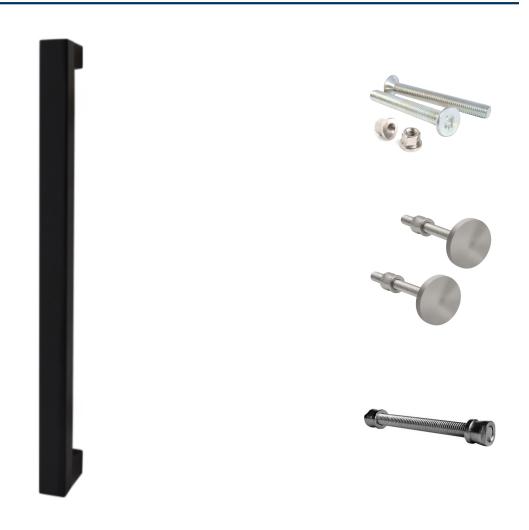

### **Fixings Sold Separately:**

• Standard bolt through fixings (bolt heads will be seen on the reverse side of the door, normally covered with a finger plate) - 43503.1

- Bolt through fixing with stainless steel cover caps (where no finger plate is wanted on the reverse side) 43504.1
- Back to back pair (kit for fitting pull handles to both sides of the door) 43505.1