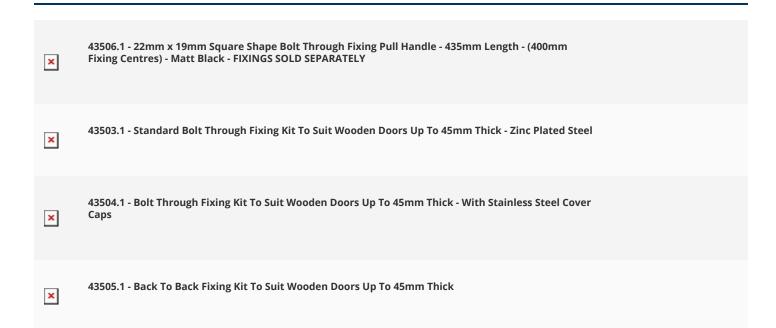

### **Fixings Sold Separately:**

• Standard bolt through fixings (bolt heads will be seen on the reverse side of the door, normally covered with a finger plate) - 43503.1

- Bolt through fixing with stainless steel cover caps (where no finger plate is wanted on the reverse side) 43504.1
- Back to back pair (kit for fitting pull handles to both sides of the door) 43505.1

#### Products in this set