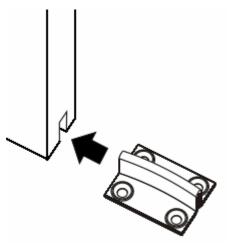

#### **Floor Guide**

• The zero clearance low headroom sliding door kit comes complete with a "T" shape floor guide, fixed to the floor next to the door frame, this helps to guide the door insuring it runs straight.