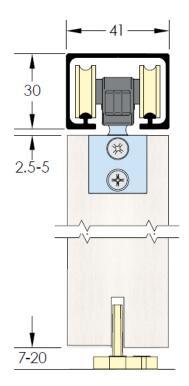

#### Description

- Zero clearance sliding door system is designed for use on timbers doors up to 80kg in weight.
- Low headroom solution, the door hangers are rebated into the top of the door allowing the door to between 2.5mm 5mm below the bottom of the track.
- Pre-finished track and small distance from the top of the door to the bottom of the track means no pelmet is required,
- Track can be rebated into the ceiling to create a discrete sliding door.
- Suitable for use for sliding doors between rooms, wall openings or entrances.
- Each set includes all the main components needed to install a long lasting, smooth running soffit (ceiling) mounted zero clearance sliding door track.
- Anodised aluminium pre-drilled track for a durable, long lasting finish and easy installation.
- Suitable for wooden doors only.

# **Rebated Door Hangers**

• To achieve the small clearance between the track and the door, the door hangers are rebated (concealed) into the top of the door.