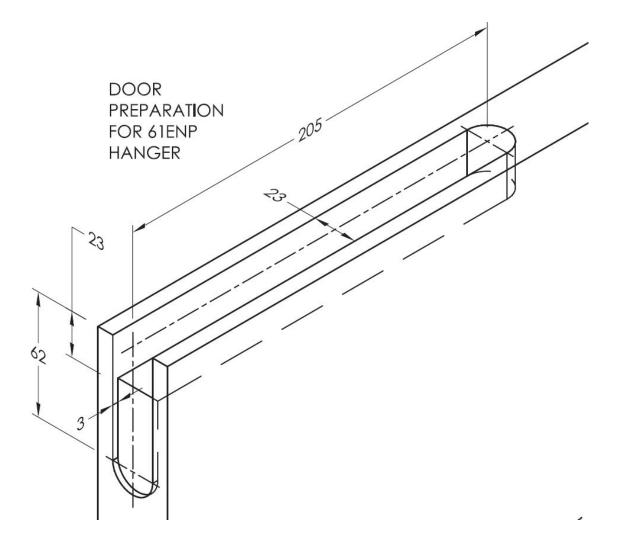

# **Rebated Door Hangers**

• To achieve the small clearance between the track and the door, the door hangers are rebated (concealed) into the top of the door.