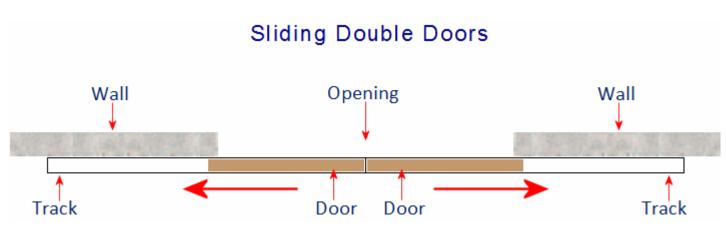

### **Double Bi-Parting Doors**

• For doors up to 750mm wide a 3000mm track can be purchased with the extra door hanging kit - Product 44726.1