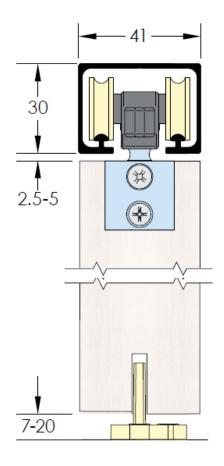

#### Description

- Zero clearance sliding door system is designed for use on timbers doors up to 80kg in weight.
- Low headroom solution, the door hangers are rebated into the top of the door allowing the door to between 2.5mm 5mm below the bottom of the track.
- Pre-finished track and small distance from the top of the door to the bottom of the track means no pelmet is required,
- Track can be rebated into the ceiling to create a discrete sliding door.
- Suitable for use for sliding doors between rooms, wall openings or entrances.
- Each set includes all the main components needed to install a long lasting, smooth running soffit (ceiling) mounted zero clearance sliding door track.
- Anodised aluminium pre-drilled track for a durable, long lasting finish and easy installation.
- Suitable for wooden doors only.

# **Rebated Door Hangers**

• To achieve the small clearance between the track and the door, the door hangers are rebated (concealed) into the top of the door.