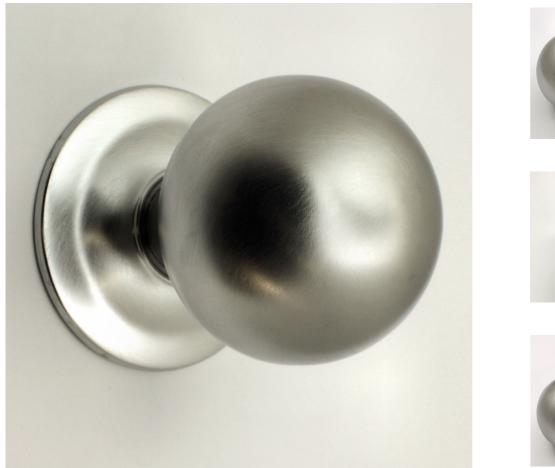

# Modern Ball Shape Centre Front Door Knob - Satin Chrome

## Description

- Centre front door knob
- Modern style ball Shape

#### Finish

• Satin chrome

## Dimensions

- Backplate Diameter 86mm
- Knob Diameter 75mm