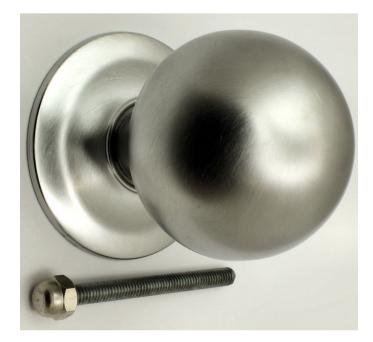

# **Product Images**

## Description

- Centre front door knob
- Modern style ball Shape

#### Finish

• Satin chrome

### Important Info Before You Buy

- This centre door is a bolt through fixing and is secured from inside by a domed nut
- Comes with bolt to be cut to length and domed nut