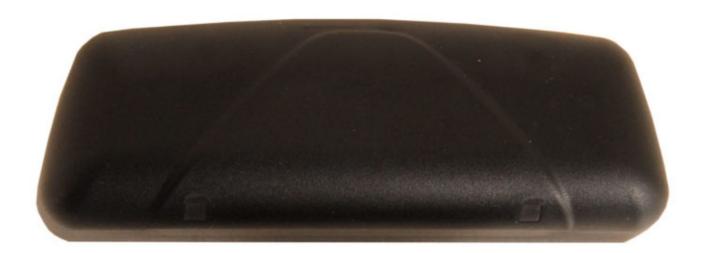

## **Product Images**

## Description

- $\bullet \;\;$  Motion control sensor to suit our range of automatic sliding door track systems.
- Radar unit detects when a user is approaching the door and sends a signal to the control unit to automatically open the door.
- Can be fitted on either side of the door opening (if sensors are required on both sides 2x sensors need to be purchased).
- Measurements: 173mm (L) x 49mm (W) x 60mm (H)
- Available in black, white or silver anodised aluminium.