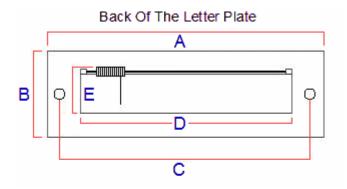

### Front Of The Letter Plate

- Overall Length (A) 257mm
- Overall Height (B) 80mm
- Bolt centers (C) 220mm
- Internal Hole Width Required (D) 195mm
- Internal Hole Height Required (Including Spring) (E) 60mm
- Aperture Width Externally (F) 185mm
- Aperture Height Externally (G) 40mm