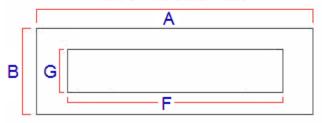

### Front Of The Letter Plate

- Overall Length (A) 257mm
- Overall Height (B) 80mm
- Bolt centers (C) 220mm
- Internal Hole Width Required (D) 195mm
- Internal Hole Height Required (Including Spring) (E) 60mm
- Aperture Width Externally (F) 185mm
- Aperture Height Externally (G) 40mm