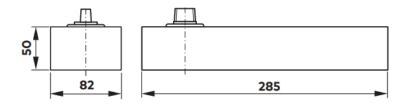

# **Floor Spring Dimensions:**

- Body Length 285mm
- Body Height 50mm
- Body Width 82mm
- Cover Length 308mm
- Cover Width 105mm
- Cover Thickness 1.5mm