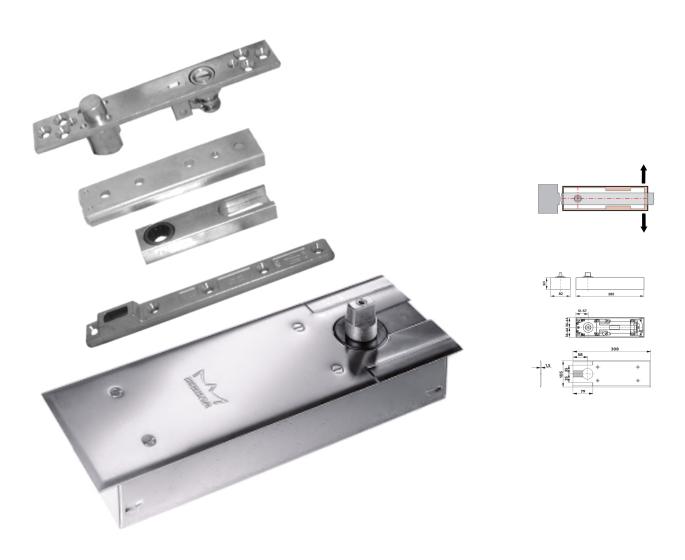

#### **Product Images**

#### **Short Description**

- Double action floor spring door closer.
- Floor mounted closer designed for doors that need to swing in two directions.
- Features individual controls for door speed, latching action and backcheck.
- Can be adjusted to suit door widths up 1100mm wide.
- Max Door Width / Weight 1100mm / 120Kg.
- Power adjustable by valve.
- CE marked to EN1154 pwer size 1-4.

- Included in successful fire test to EN1634.
- Certifire approved.
- Declaration of performance (DoP) available.
- Satin stainless steel & satin brass cover plate options.
- Complete kit includes; body, double action accessories and cover plate.

# **Floor Spring Dimensions:**

- Body Length 285mm
- Body Height 50mm
- Body Width 82mm
- Cover Length 308mm
- Cover Width 105mm
- Cover Thickness 1.5mm