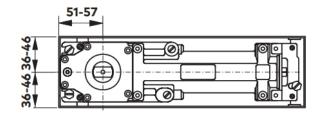

# **Floor Spring Dimensions:**

- Body Length 285mm
- Body Height 50mm
- Body Width 82mm
- Cover Length 308mm
- Cover Width 105mm
- Cover Thickness 1.5mm