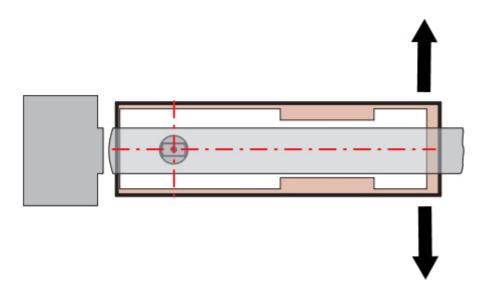

### **Double Action:**

• Allows the door to swing through 175 degrees (allows the door to swing in both directions).