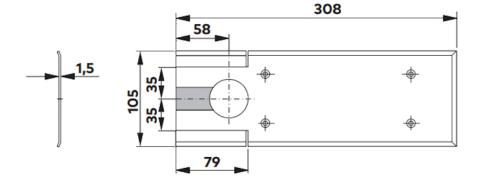

# **Floor Spring Dimensions:**

- Body Length 285mm
- Body Height 50mm
- Body Width 82mm
- Cover Length 308mm
- Cover Width 105mm
- Cover Thickness 1.5mm