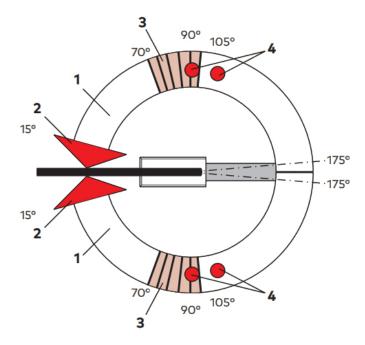

### **Functions:**

- 1. Adjustable closing speed in the range 175° 15°.
- 2. Adjustable closing speed in the range 15° 0°.
- $\bullet~$  3. Mechanical backcheck (from approx. 70°).
- 4. Hold open function (NOT AVAILABLE WITH THIS FLOOR SPIRNG) for hold open option see product 43536.
- 5 Adjustable spring strength (EN 1-4).