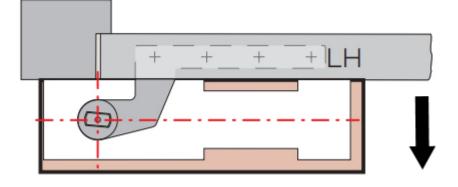

## Single Action:

- Allows the door to swing in one direction.
- Universal fixing (can be fitted left or right handed).