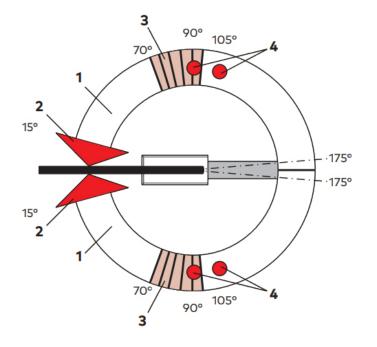

## **Functions:**

- 1. Adjustable closing speed in the range 175° 15°.
- 2. Adjustable closing speed in the range 15° 0°.
- 3. Mechanical backcheck (from approx. 70°).
- 4. Hold open function (NOT AVAILABLE WITH THIS FLOOR SPIRNG see product 43537 for hold open model)
- 5 Adjustable spring strength (EN 1–4).