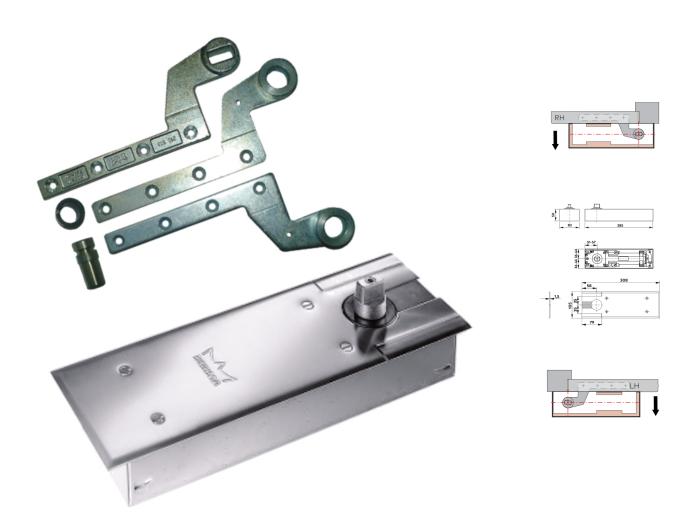

#### **Product Images**

#### **Short Description**

- Single action floor spring door closer.
- Floor mounted closer designed for doors that swing in one direction only.
- Features individual controls for door speed, latching action and backcheck.
- Can be adjusted to suit door widths up 1100mm wide.
- Max Door Width / Weight 1100mm / 120Kg.
- Power adjustable by valve.
- CE marked to EN1154 power size 1-4..

- Included in successful fire test to EN1634.
- Certifire approved.
- Declaration of performance (DoP) available.
- Satin stainless steel & satin brass cover plate options.
- Complete kit includes; body, single action accessories and cover plate.

### **Floor Spring Dimensions:**

- Body Length 285mm
- Body Height 50mm
- Body Width 82mm
- Cover Length 308mm
- Cover Width 105mm
- Cover Thickness 1.5mm