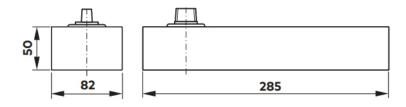

### **Floor Spring Dimensions:**

- Body Length 285mm
- Body Height 50mm
- Body Width 82mm
- Cover Length 308mm
- Cover Width 105mm
- Cover Thickness 1.5mm