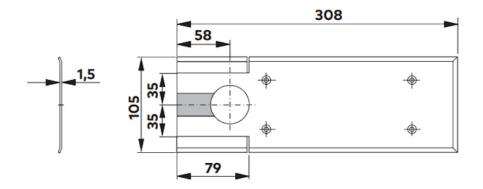

### **Floor Spring Dimensions:**

- Body Length 285mm
- Body Height 50mm
- Body Width 82mm
- Cover Length 308mm
- Cover Width 105mm
- Cover Thickness 1.5mm