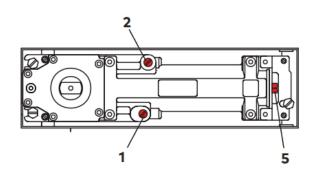

## **Functions:**

- 1. Adjustable closing speed in the range 175° 15°.
- 2. Adjustable closing speed in the range 15° 0°.
- 3. Mechanical backcheck (from approx. 70°).
- 4. Hold open function (NOT AVAILABLE WITH THIS FLOOR SPIRNG see product 43537 for hold open model)
- 5 Adjustable spring strength (EN 1–4).