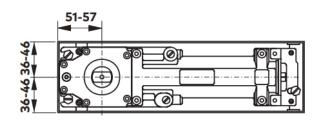

### **Floor Spring Dimensions:**

- Body Length 285mm
- Body Height 50mm
- Body Width 82mm
- Cover Length 308mm
- Cover Width 105mm
- Cover Thickness 1.5mm