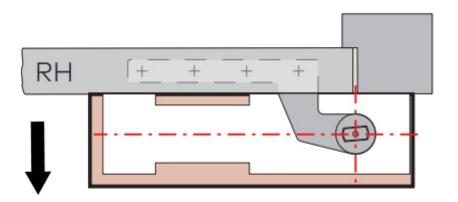

## Single Action:

- Allows the door to swing in one direction.
- Universal fixing (can be fitted left or right handed).