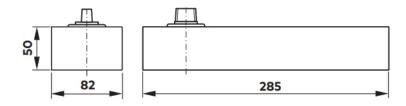

# **Floor Spring Dimensions:**

- Body Length 285mm
- Body Height 50mm
- Body Width 82mm
- Cover Length 308mm
- Cover Width 105mm
- Cover Thickness 1.5mm