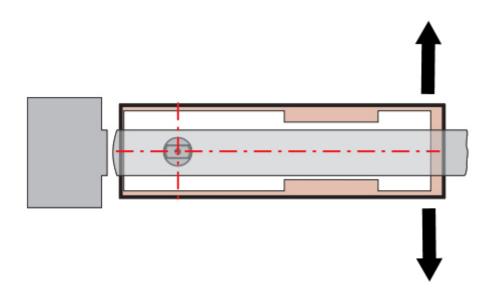

# **Double Action:**

• Allows the door to swing through 175 degrees (allows the door to swing in both directions).

### **Power Adjustment Via Spring:**

• Separate power adjustment, by means of an allen key at the end of the closer body, this closer can be adjusted to suit door widths up to 110mm wide and up to 120kg in weight (EN power size 1-4)