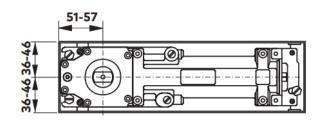

# **Floor Spring Dimensions:**

- Body Length 285mm
- Body Height 50mm
- Body Width 82mm
- Cover Length 308mm
- Cover Width 105mm
- Cover Thickness 1.5mm