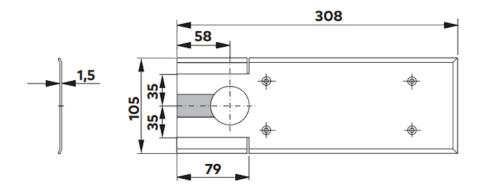

# **Floor Spring Dimensions:**

- Body Length 285mm
- Body Height 50mm
- Body Width 82mm
- Cover Length 308mm
- Cover Width 105mm
- Cover Thickness 1.5mm