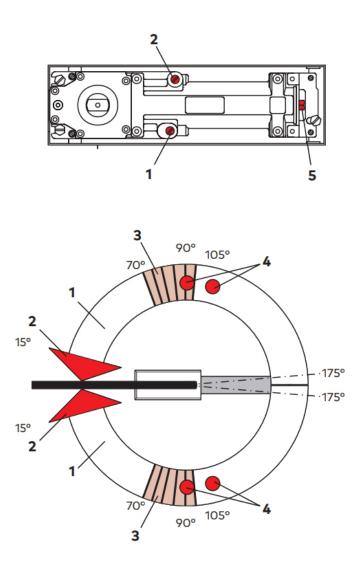

# **Functions:**

- 1. Adjustable closing speed in the range 175° 15°.
- 2. Adjustable closing speed in the range  $15^{\circ} 0^{\circ}$ .
- 3. Mechanical backcheck (from approx. 70°).
- 4. Hold open function at 90 degrees. For hold open function at 105 degress please contact us.
- 5 Adjustable spring strength (EN 1–4).