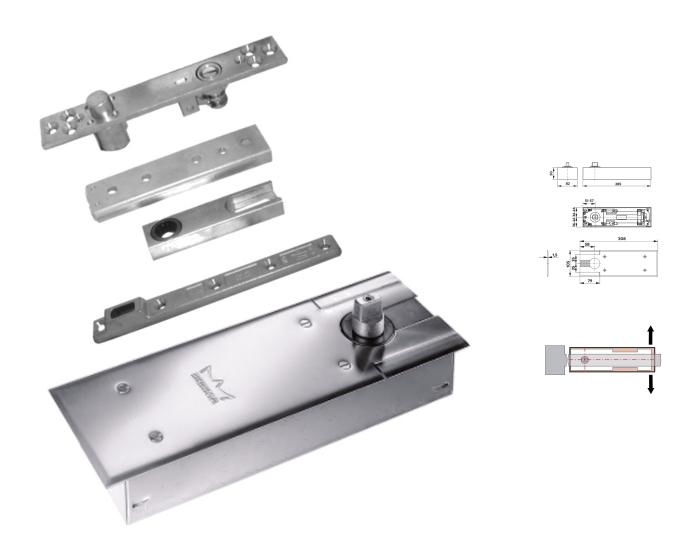

### **Product Images**

### **Short Description**

- Double action floor spring door closer with mechanical hold open at 90 degrees..
- Floor mounted closer designed for doors that need to swing in two directions.
- Features individual controls for door speed, latching action and backcheck.
- Can be adjusted to suit door widths up 1100mm wide.
- Max Door Width / Weight 1100mm / 120Kg.
- Power adjustable by valve.
- Due to the built-in mechanical hold open function this door closer **cannot** be used of fire doors.

- Satin stainless steel & satin brass cover plate options.
- Complete kit includes; body, double action accessories and cover plate.

# **Floor Spring Dimensions:**

- Body Length 285mm
- Body Height 50mm
- Body Width 82mm
- Cover Length 308mm
- Cover Width 105mm
- Cover Thickness 1.5mm