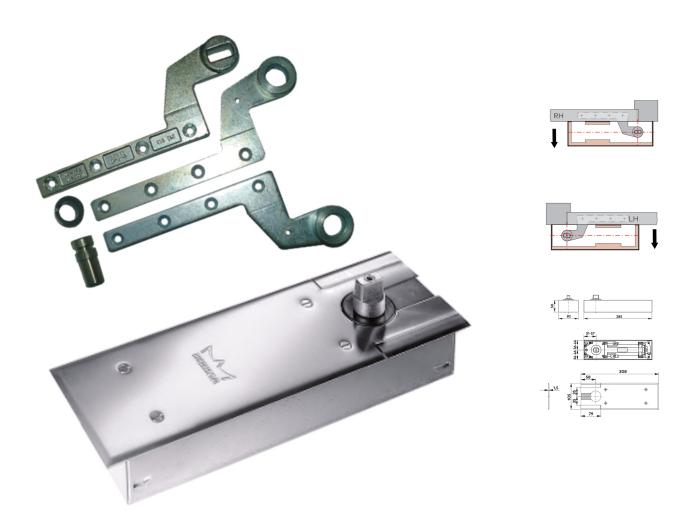

# Single Action Floor Spring Door Closer - With Mechanical Hold Open At 90 Degrees - Adjustable Power Size 1-4 - Supplied With Cover Plate & Single Action Accessories

#### **Short Description**

- Single action floor spring door closer with mechanical hold open at 90 degrees.
- Floor mounted closer designed for doors that swing in one direction only.
- Features individual controls for door speed, latching action and backcheck.
- Can be adjusted to suit door widths up 1100mm wide.
- Max Door Width / Weight 1100mm / 120Kg.
- Power adjustable by valve.
- Due to the built-in mechanical hold open function this door closer **cannot** be used of fire doors.

- Satin stainless steel & satin brass cover plate options.
- Complete kit includes; body, single action accessories and cover plate.

## **Single Action:**

- Allows the door to swing in one direction.
- Universal fixing (can be fitted left or right handed).

## **Floor Spring Dimensions:**

- Body Length 285mm
- Body Height 50mm
- Body Width 82mm
- Cover Length 308mm
- Cover Width 105mm
- Cover Thickness 1.5mm