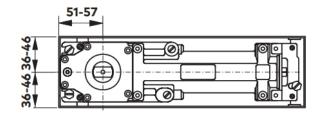

## **Floor Spring Dimensions:**

- Body Length 285mm
- Body Height 50mm
- Body Width 82mm
- Cover Length 308mm
- Cover Width 105mm
- Cover Thickness 1.5mm