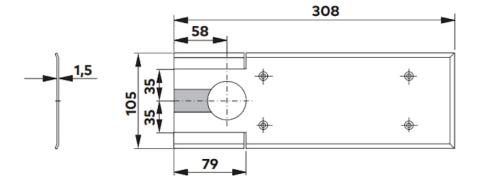

## **Floor Spring Dimensions:**

- Body Length 285mm
- Body Height 50mm
- Body Width 82mm
- Cover Length 308mm
- Cover Width 105mm
- Cover Thickness 1.5mm