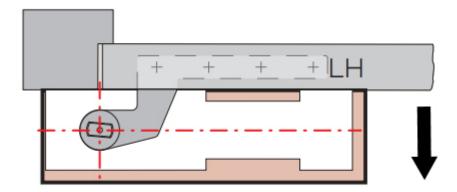

## **Single Action:**

- Allows the door to swing in one direction.
- Universal fixing (can be fitted left or right handed).