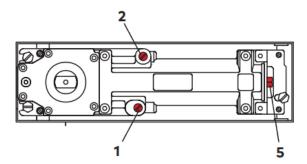

### **Functions:**

- 1. Adjustable closing speed in the range 175° 15°.
- 2. Adjustable closing speed in the range 15° 0°.
- 3. Mechanical backcheck (from approx. 70°).
- 4. Hold open function at 90 degrees. For hold open function at 105 degress please contact us.
- 5 Adjustable spring strength (EN 1-4).