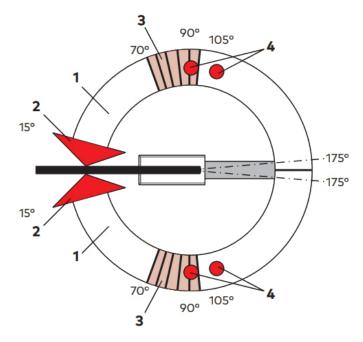

### **Functions:**

- 1. Adjustable closing speed in the range 175° 15°.
- 2. Adjustable closing speed in the range 15° 0°.
- 3. Mechanical backcheck (from approx. 70°).
- 4. Hold open function at 90 degrees. For hold open function at 105 degress please contact us.
- 5 Adjustable spring strength (EN 1-4).

### **Opening Forces - BS 8300:**

The opening force (0-30 degrees) is less than 30N.

The opening force (30-60 degrees) is less the 22.5N