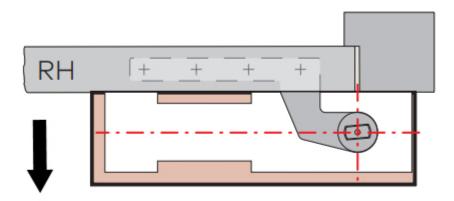

## **Single Action:**

- Allows the door to swing in one direction.
- Universal fixing (can be fitted left or right handed).