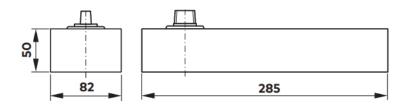

## **Floor Spring Dimensions:**

- Body Length 285mm
- Body Height 50mm
- Body Width 82mm
- Cover Length 308mm
- Cover Width 105mm
- Cover Thickness 1.5mm