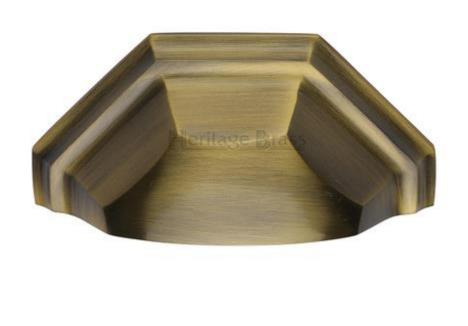

#### **Product Images**

#### **Description**

- Shaped pattern drawer pull cup handle handle.
- Rear fixing via supplied M4 fixing bolts.
- Light antique brass finish.
- This classic design cup handle is suitable for use on kitchen cabinet doors, wardrobes, cupboard doors and drawers.